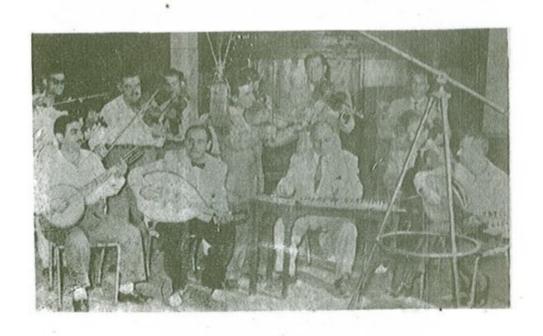

- ٢ احتوى الفنان روحي الخماش فن الموشحات وأسرارها وأصبح مؤهلًا لها وذلك لعمق معرفته ودراسته وخبرته التلحينية وتجربته مع استانه الشيخ علي الدرويش وأصبح بعد حين مرجعاً ومصدراً رحباً لها إذ لم يسبقه في العراق من لحنها بعد استاذه علي الدرويش حيث أثر وأضاف هذا اللون على الغناء العراقي والعربي منهجية لحنية واضحة كونه مصدراً للمعرفة ونموذجاً شاخصاً بين الفنون الغنائية .
- ٤ أول من درس النشيد والموشحات في معهد الفنون الجميلة بعد تعيينه سنة ١٩٥٧ مدرساً في المعهد المذكور وقام بإعداد أجيال متعاقبة في هذا الميدان أخذت على عاتقها لاحقاً تدريس هذه المادة في المعاهد الموسيقية ومدارس القطر كافة .
- ٥ ـ من أبرز الذين لحنوا ونشروا الأناشيد الوطنية في أرجاء القطر فضلًا عن جهوده المشهودة التي بذلها في تدوين الأناشيد حيث أصدر عدة مطبوعات بالتعاون مع وزارة التربية وبقي أثرها واضحاً كمناهج لمدارسنا ومادة فنية لتغطية المناسبات الوطنية والقومية كافة.
- ٦ ـ يعد الفنان روحي الخماش من أنضج وأدق الذين دونوا المقام العراقي والغناء الريفي بالنوطة الموسيقية وبعد جهود مضنية امتدت ثلاث سنوات حقق مع الباحث ثامر العامري كتاب ( المقام العراقي والغناء الريفي ) قام خلالها بأعظم حدث في التأريخ الموسيقي والغناء العراقي إذ ثبت ووثق للأجيال اللاحقة طريق قراءة المقام العراقي والغناء الريفي.
- ٧ أثبت الفنان روحي الخماش قدرة فائقة في تاسيس الفرق الموسيقية والانشادية بكفاءة تنظيمية عالية ، إذ كانت هذه الفرق مصانع فنية يتلقى أعضاؤها العلوم الموسيقية ، وفعلًا خرجت مجاميع من الفنانين البارزين في القطر . لقد أسس الخماش أينما حل وعمل فرقة موسيقية انشادية إذ أسس سنة ١٩٤٨ (١٤١) وبمساعدة استاذه علي الدرويش فرقة الموشحات الأولى وأخذت على عاتقها تنفيذ الموشحات القديمة والموشحات التي لحنها الشيخ علي الدرويش . وفي سنة ١٩٤٩ أسس الفرقة الموسيقية الحديثة التي أخذت على عاتقها تنفيذ الموشحات التي ذكرناها اضافة الى تنفيذ الالحان التي كانت تقدم آنذاك واستمر الحال حتى سنة ١٩٦١ إذ أسس فرقة أبناء دجلة (١٠) الانشادية وتميزت بعناصرها المثقفة من طلبة وخريجي معهد الفنون الجميلة ومن هم بمستواهم الفني وسجلت هذه الفرقة أيضاً حضوراً فنياً من خلال ما حققته من تسجيل بعض الموشحات والاغاني القديمة . وفي سنة ١٩٦٤ أسس فرقة موسيقية بإسم فرقة مديرية الفنون الجميلة أخذت على عاتقها تسجيل الفعاليات المدرسية للاذاعة والتلفزيون . وفي سنة فرقة مديرية الفنون الجميلة أخذت على عاتقها تسجيل الفعاليات المدرسية للاذاعة والتلفزيون . وفي سنة فرقة مديرية الفنون الجميلة أخذت على عاتقها تسجيل الفعاليات المدرسية للاذاعة والتلفزيون . وفي سنة فرقة مديرية الفنون الجميلة أخذت على عاتقها تسجيل الفعاليات المدرسية للاذاعة والتلفزيون . وفي سنة فرقة مديرية الفنون الجميلة أخذت على عاتقها تسجيل الفعاليات المدرسية للاذاعة والتلفزيون . وفي سنة في الموشعات والتلفزيون . وفي سنة في الموشعات والموشعات والموشعات والموشعات والموشعات والمؤسلة أخذت على عاتقها تسجيل الفعاليات المدرسية للإناء والمؤسلة أخذت على عاتقها تسجيل الفعاليات المدرسية للإناء والمؤسلة أخذت على عاتقها تسجيل المؤسلة أخذت على عاتقها تسجيل الموشعات والمؤسلة أخذت على عاتقها تسجيل المؤسلة أخذت على عاتقها تسجيل الفعاليات المدرسية للإناء والمؤسلة أخذت على عاتقها تسجيل المؤسلة أخذت على عاتقها تسجيل المؤسلة أخذت على عاتقها المؤسلة أخذت على عاتقها تسجيل المؤسلة أخرية أسبوراً عائية أسبور أماد المؤسلة أخذت على عاتقها المؤسلة أخذت على المؤسلة أخذت عالم عائية المؤسلة أخذت على عائية المؤسلة المؤسلة

١٩٧١ تم تشكيل فرقة الموشحات العراقية الثانية(١٠) والتي سجلت أغلب الموشحات التي لحنها الفنان روحي الخماش ، فضلًا عن تسجيل بعض الأغاني القديمة . وفي عام ١٩٧١ ساهم بشكل فعال ومؤثر بتاسيس فرقة خماسي الفنون الجميلة(١٠) تلك الفرقة العملاقة التي قامت بتسجيل التراث العراقي والعربي . وفي عام ١٩٧٢ تم تاسيس فرقة اتحاد النساء ، وقد أسس في السنوات اللاحقة عدة فرق تعليمية وتدريبية في المدارس والمعاهد التي درس فيها .