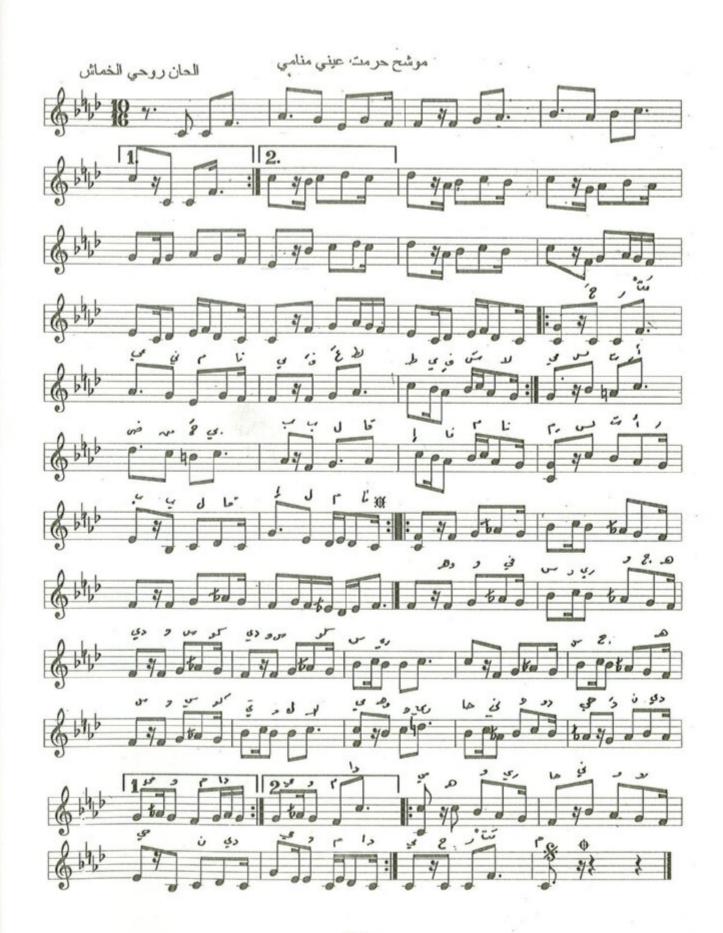

شح / وجهاك الباسم

لحن: روحي الخماش

شعر: قديم









يا غـزالًا جمعت فيـه من الحُسن فنـون
انت في القُـرب وفي البُهـ به من النَفْس مَكينُ
بهـواك الـدهـر الهـو وبحبـك ادينُ
منيـة الصب اغثني قـد دنت مني المنـونُ
واحفظ العهـد فـاني لست والله اخـونُ
وارحمن صباً شجياً قـد اذابتـه الشجـونُ
لياـه وهمُ وغمُ وسقـامُ وأنينُ
صار للاشواق نهياً فنبت عنه العيونُ

# موشح/و الذي صورك ماعرفت الغوام



# موشح / والذي صؤرك ما عرفتُ الغرام شعر : عبدالجبار العاشور لحن : روحي الخماش

والــــــذي صَــــــؤركَ مـــا عَــــرِفْثُ الغَـــــرامَ أوْ شَـــــرِبْثُ المُـــــدامُ من لهيب المُقـــــــلُ أوْ رحيق اللُمٰى قبــــلُ أن أنظُــــرك يـــا جميــــلُ يـــا جميــــلُ × ×

يا سَمير الفواد فيك ما أشتهى من أريب الرهود و وحيق المُقَلُ يا نَديمِ النُجومِ خُدُ فَوَادي مَعَكُ لِي وَميلُ يا جَميلُ يا جَميلُ يا جَميلُ



## موشح / حرمت عيني منامي

شعر : البهاء زهير

لحن: روحي الخماش





### موشح / يا حامل الوردة

لحن : روحي الخماش

شعر: محمد سعيد الحبوبي







موشح / رُبُ ســاقِ لحن : روحي الخماش الشمر : قديم الدور: قلبي \_\_\_اولني قُلثُ أنث تـــائِبُ ك\_\_\_\_\_لا الخانة: عنه قُلثُ أهــــواهُ من کیف







# تزهر في لحاظها









## موشح / يا سمير القلب

شعر: عبدالجبار العاشور لحن : روحي الخماش الميلي واسقني كياس الميلي واجيل القلب عين المقلي كيام الميلي واجيل عني السقام واجيل عني كيام المقلي واجيل عني كيام المقلي واجيل عني كيام المقليد الم

# موشح/ كللي ياسحب تيجان الربى من مؤلفات روحي الخماش الموسيقية

الشعر /قديم



# موشح / كُللِّي يا سُحبُ تيجان الرُبى بالحُلي الشعر: قديم لحن: روحي الخماش كُلْلِّي يــــا سُحبُ تيجـــانَ الـــــرُبىٰ بـــالحُلي واجعلي سِــــوارَهَـــا مُنعَطَفَ الجَـــدوَلِ يــ