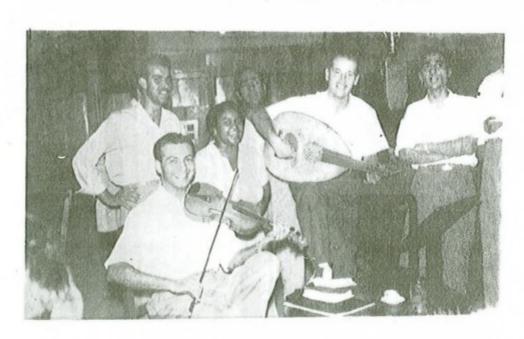

- ٢ احتوى الفنان روحي الخماش فن الموشحات وأسرارها وأصبح مؤهلًا لها وذلك لعمق معرفته ودراسته وخبرته التلحينية وتجربته مع استانه الشيخ علي الدرويش وأصبح بعد حين مرجعاً ومصدراً رحباً لها إذ لم يسبقه في العراق من لحنها بعد استاذه علي الدرويش حيث أثر وأضاف هذا اللون على الغناء العراقي والعربي منهجية لحنية واضحة كونه مصدراً للمعرفة ونموذجاً شاخصاً بين الفنون الغنائية .
- ٤ أول من درس النشيد والموشحات في معهد الفنون الجميلة بعد تعيينه سنة ١٩٥٧ مدرساً في المعهد المذكور وقام بإعداد أجيال متعاقبة في هذا الميدان أخذت على عاتقها لاحقاً تدريس هذه المادة في المعاهد الموسيقية ومدارس القطر كافة .
- ٥ ـ من أبرز الذين لحنوا ونشروا الأناشيد الوطنية في أرجاء القطر فضلًا عن جهوده المشهودة التي بذلها في تدوين الأناشيد حيث أصدر عدة مطبوعات بالتعاون مع وزارة التربية وبقي أثرها واضحاً كمناهج لمدارسنا ومادة فنية لتغطية المناسبات الوطنية والقومية كافة.
- ٦ ـ يعد الفنان روحي الخماش من أنضج وأدق الذين دونوا المقام العراقي والغناء الريفي بالنوطة الموسيقية وبعد جهود مضنية امتدت ثلاث سنوات حقق مع الباحث ثامر العامري كتاب ( المقام العراقي والغناء الريفي ) قام خلالها بأعظم حدث في التأريخ الموسيقي والغناء العراقي إذ ثبت ووثق للأجيال اللاحقة طريق قراءة المقام العراقي والغناء الريفي.
- ٧ أثبت الفنان روحي الخماش قدرة فائقة في تاسيس الفرق الموسيقية والانشادية بكفاءة تنظيمية عالية ، إذ كانت هذه الفرق مصانع فنية يتلقى أعضاؤها العلوم الموسيقية ، وفعلًا خرجت مجاميع من الفنانين البارزين في القطر . لقد أسس الخماش أينما حل وعمل فرقة موسيقية انشادية إذ أسس سنة ١٩٤٨ (١٤١) وبمساعدة استاذه علي الدرويش فرقة الموشحات الأولى وأخذت على عاتقها تنفيذ الموشحات القديمة والموشحات التي لحنها الشيخ علي الدرويش . وفي سنة ١٩٤٩ أسس الفرقة الموسيقية الحديثة التي أخذت على عاتقها تنفيذ الموشحات التي ذكرناها اضافة الى تنفيذ الالحان التي كانت تقدم آنذاك واستمر الحال حتى سنة ١٩٦١ إذ أسس فرقة أبناء دجلة (١٠) الانشادية وتميزت بعناصرها المثقفة من طلبة وخريجي معهد الفنون الجميلة ومن هم بمستواهم الفني وسجلت هذه الفرقة أيضاً حضوراً فنياً من خلال ما حققته من تسجيل بعض الموشحات والاغاني القديمة . وفي سنة ١٩٦٤ أسس فرقة موسيقية بإسم فرقة مديرية الفنون الجميلة أخذت على عاتقها تسجيل الفعاليات المدرسية للاذاعة والتلفزيون . وفي سنة فرقة مديرية الفنون الجميلة أخذت على عاتقها تسجيل الفعاليات المدرسية للاذاعة والتلفزيون . وفي سنة فرقة مديرية الفنون الجميلة أخذت على عاتقها تسجيل الفعاليات المدرسية للاذاعة والتلفزيون . وفي سنة فرقة مديرية الفنون الجميلة أخذت على عاتقها تسجيل الفعاليات المدرسية للاذاعة والتلفزيون . وفي سنة فرقة مديرية الفنون الجميلة أخذت على عاتقها تسجيل الفعاليات المدرسية للاذاعة والتلفزيون . وفي سنة في الموشعات والتلفزيون . وفي سنة في الموشعات والموشعات والموشعات والموشعات والموشعات والمؤسلة أخذت على عاتقها تسجيل الفعاليات المدرسية للإناء والمؤسلة أخذت على عاتقها تسجيل الفعاليات المدرسية للإناء والمؤسلة أخذت على عاتقها تسجيل المؤسلة أخذت على عاتقها تسجيل الموشعات والمؤسلة أخذت على عاتقها تسجيل المؤسلة أخذت على عاتقها تسجيل الفعاليات المدرسية للإناء والمؤسلة أخذت على عاتقها تسجيل المؤسلة أخذت على عاتقها تسجيل المؤسلة أخذت على عاتقها المؤسلة أخذت على عاتقها تسجيل المؤسلة أخرية أسبوراً عائية أسبور أماد المؤسلة أخذت على عاتقها المؤسلة أخذت على المؤسلة أخذت عالم عائية المؤسلة أخذت على عائية المؤسلة المؤسلة

١٩٧١ تم تشكيل فرقة الموشحات العراقية الثانية(١٠) والتي سجلت أغلب الموشحات التي لحنها الفنان روحي الخماش ، فضلًا عن تسجيل بعض الأغاني القديمة . وفي عام ١٩٧١ ساهم بشكل فعال ومؤثر بتاسيس فرقة خماسي الفنون الجميلة(١٠) تلك الفرقة العملاقة التي قامت بتسجيل التراث العراقي والعربي . وفي عام ١٩٧٢ تم تاسيس فرقة اتحاد النساء ، وقد أسس في السنوات اللاحقة عدة فرق تعليمية وتدريبية في المدارس والمعاهد التي درس فيها .