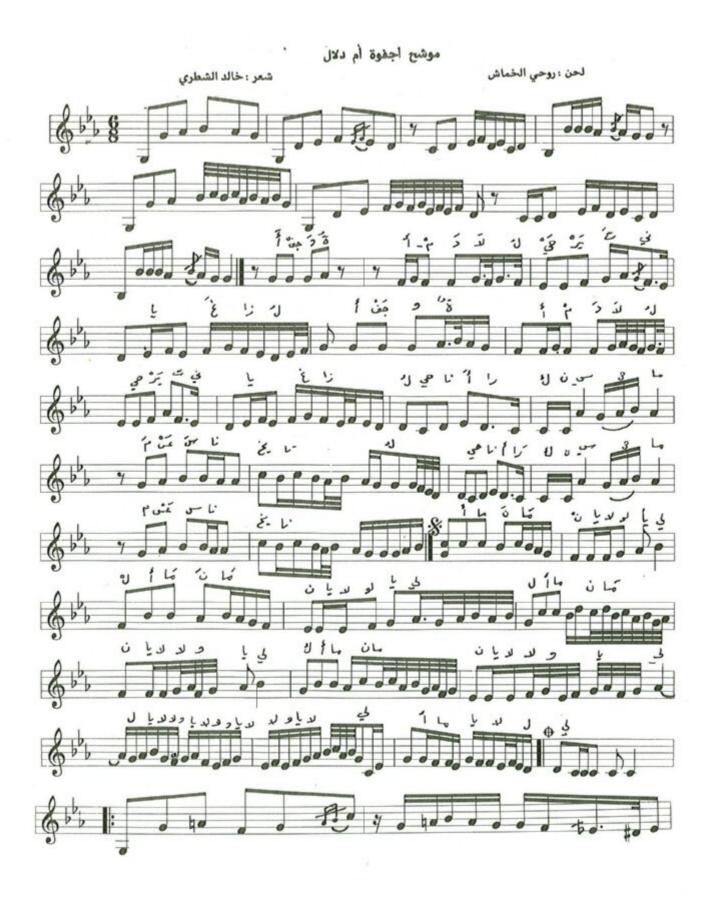

# الموشــحات

موشح / هات یا محبوب کاسي

### موشح هات یا محبوب کاسی

. لحن: روحي الخماش

الشعر : قديم

١ ـ النص :

الدور ( هـات يـا محبـوب كـاسي وَأجـلُ لي بِنْتَ الـدنـانِ ) ٢ يـــالالي آه يــا عيني بَيْنَ نِسـرينٍ وآسِ ( في ريـاضِ الاقحـوانِ ) ٢

الخانة

( رُبُّ سِاقٍ وهـو قاسي قَلْبِ بُهُ للصبِّ لانُّ) ٢ ( وانثنیٰ کـالغُضنِ قـدًاً ) ٢ بـاسماً بَعْد القُطوبُ

( هـات يـا مَحبـوبُ كـاسي وأجــل لي بنْثَ الــدنــانْ ) ٢ يــــالالي آه يـــا عيني بين نســرينٍ وآسِ ( في ريــاض الاقحــوان ) ٢