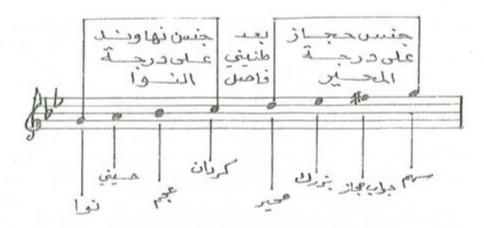

٩ خصائص مدرسة الشريف: امتازت مدرسة الشريف بعدد من الخصال منها اسلوب عزف القيم الزمنية إذ يعزف النوار
 ١ ( أ ) ٨٧٨٨ وتختلف تسمية الاوتار حيث يسمى اليكاه ري ـ الحسيني مي ـ الدوكاه لا ـ النوا ـ ري ـ الكردان ـ صول .