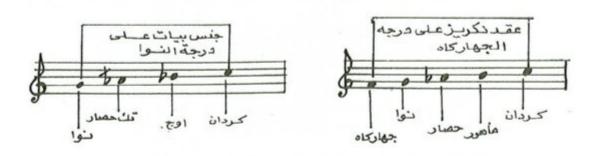

شكل بناءه اللحني والتي سنستعرضها وتحليلها لاحقاً .



V - المسار اللحني: يتألف الموشح من مقدمة موسيقية وخمسة مقاطع لحنية ، حيث تبدأ المقدمة بخامة السلم « النوا » ومن نفس السلم المشار اليه وكذلك المقطع الأول ، أما في المقطع الثاني فيبدأ من عبارة « أي وجد » ومن جواب النغمة « الكردان - دو جواب » لينتقل عند كلمة « حمل القلب » الى سلم مقام البيات مصوراً على درجة النو « صول » بعد استبدال درجة الحصار « لابيمول » بدرجة تك الحصار « لا كار - بيمول » . أما المقطع الثالث فيعود السير النغمي الى سلم الاساس ومن درجة جواب النغمة الاساسية . وفي المقطع الرابع ينتقل النغم الى عقد النكريز مصوراً على درجة الجهارگاه وذلك باستبدال « درجة العجم سي بيمول بدرجة الماهور سي طبيعي » . أما المقطع الخامس والسادس فيعود اللحن الى نغمة الاساس رغم وجود علامات تحويل عرضية ولكنها لا تؤثر في هوية المقام الذي بدأ فيه الموشح .



٨ \_ نسبة النوطات الى المقاطع اللفظية وفق الجدول الآتي :

| J | 1      | رك: | في | ني | غي  | ٠ أ. | ۇ .   | يا | - ص | حص   | . 95° | يا | ζ. | 5 | ) | ال | بيَ | ć   | 1   |
|---|--------|-----|----|----|-----|------|-------|----|-----|------|-------|----|----|---|---|----|-----|-----|-----|
| ١ | ١      | ١   | ١  | ١  | غيٰ | 1    | ١     | ٣  | ١   | ١    | ۲     | ۲  | ١  | ١ | ١ | ١  | ۲   | ١   | ١   |
| ن | ا بُ ا | JI  | ان | ij | Ú   | ?    | اخم ا | ڔ  | ٠ځ٠ | į    | ي,    | ي  | i  |   |   | ني | ŕ   | نل  | وًا |
| ۲ | ٤      | ١   | ١  | ١  | ۲   | ۲    | ١     | ١  | ١   | ١    | ۲     | 1  | ٢  |   |   | 0  | 1   | ١   | ۲   |
|   |        |     |    |    |     | 9    | 11    | ك  | 19  | ا شـ | 10    | 3  | 6  | 1 | į | ي  | ٦   | مًا | اة  |
|   |        |     |    |