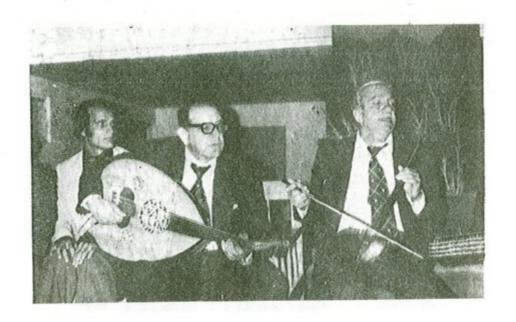

١٦ - أعضاء فرقة الموشحات الثانية نذكر منهم: عارف محسن، قاسم اسماعيل، عامر توفيق، فؤاد فتحي، وحيد سعد، فضيلة
 عبدالجبار، سهام محمد، عامر يونس.

۱۷ \_ أعضاء الفرقة : الموسيقار روحي الخماش ( عود ) ، الفنان سالم حسين الأمير ( قانون ) ، الفنان غانم حداد ( كمان ) ، الفنان حسين قدوري ( جلو ) ، الفنان حسين عبدالله ( إيقاع ) .