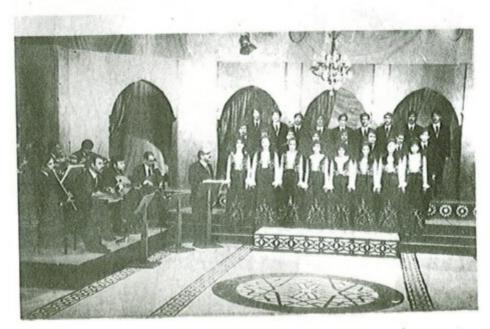

- ٢ احتوى الفنان روحي الخماش فن الموشحات وأسرارها وأصبح مؤهلًا لها وذلك لعمق معرفته ودراسته وخبرته التلحينية وتجربته مع استانه الشيخ علي الدرويش وأصبح بعد حين مرجعاً ومصدراً رحباً لها إذ لم يسبقه في العراق من لحنها بعد استاذه علي الدرويش حيث أثر وأضاف هذا اللون على الغناء العراقي والعربي منهجية لحنية واضحة كونه مصدراً للمعرفة ونموذجاً شاخصاً بين الفنون الغنائية .
- ٤ أول من درس النشيد والموشحات في معهد الفنون الجميلة بعد تعيينه سنة ١٩٥٧ مدرساً في المعهد المذكور وقام بإعداد أجيال متعاقبة في هذا الميدان أخذت على عاتقها لاحقاً تدريس هذه المادة في المعاهد الموسيقية ومدارس القطر كافة .
- ٥ ـ من أبرز الذين لحنوا ونشروا الأناشيد الوطنية في أرجاء القطر فضلًا عن جهوده المشهودة التي بذلها في تدوين الأناشيد حيث أصدر عدة مطبوعات بالتعاون مع وزارة التربية وبقي أثرها واضحاً كمناهج لمدارسنا ومادة فنية لتغطية المناسبات الوطنية والقومية كافة.
- ٦ ـ يعد الفنان روحي الخماش من أنضج وأدق الذين دونوا المقام العراقي والغناء الريفي بالنوطة الموسيقية وبعد جهود مضنية امتدت ثلاث سنوات حقق مع الباحث ثامر العامري كتاب ( المقام العراقي والغناء الريفي ) قام خلالها بأعظم حدث في التأريخ الموسيقي والغناء العراقي إذ ثبت ووثق للأجيال اللاحقة طريق قراءة المقام العراقي والغناء الريفي.
- ٧ أثبت الفنان روحي الخماش قدرة فائقة في تاسيس الفرق الموسيقية والانشادية بكفاءة تنظيمية عالية ، إذ كانت هذه الفرق مصانع فنية يتلقى أعضاؤها العلوم الموسيقية ، وفعلًا خرجت مجاميع من الفنانين البارزين في القطر . لقد أسس الخماش أينما حل وعمل فرقة موسيقية انشادية إذ أسس سنة ١٩٤٨ (١٤١) وبمساعدة استاذه علي الدرويش فرقة الموشحات الأولى وأخذت على عاتقها تنفيذ الموشحات القديمة والموشحات التي لحنها الشيخ علي الدرويش . وفي سنة ١٩٤٩ أسس الفرقة الموسيقية الحديثة التي أخذت على عاتقها تنفيذ الموشحات التي ذكرناها اضافة الى تنفيذ الالحان التي كانت تقدم آنذاك واستمر الحال حتى سنة ١٩٦١ إذ أسس فرقة أبناء دجلة (١٠) الانشادية وتميزت بعناصرها المثقفة من طلبة وخريجي معهد الفنون الجميلة ومن هم بمستواهم الفني وسجلت هذه الفرقة أيضاً حضوراً فنياً من خلال ما حققته من تسجيل بعض الموشحات والاغاني القديمة . وفي سنة ١٩٦٤ أسس فرقة موسيقية بإسم فرقة مديرية الفنون الجميلة أخذت على عاتقها تسجيل الفعاليات المدرسية للاذاعة والتلفزيون . وفي سنة فرقة مديرية الفنون الجميلة أخذت على عاتقها تسجيل الفعاليات المدرسية للاذاعة والتلفزيون . وفي سنة فرقة مديرية الفنون الجميلة أخذت على عاتقها تسجيل الفعاليات المدرسية للاذاعة والتلفزيون . وفي سنة فرقة مديرية الفنون الجميلة أخذت على عاتقها تسجيل الفعاليات المدرسية للاذاعة والتلفزيون . وفي سنة فرقة مديرية الفنون الجميلة أخذت على عاتقها تسجيل الفعاليات المدرسية للاذاعة والتلفزيون . وفي سنة في الموشعات والتلفزيون . وفي سنة في الموشعات والموشعات والموشعات والموشعات والموشعات والمؤسلة أخذت على عاتقها تسجيل الفعاليات المدرسية للإناء والمؤسلة أخذت على عاتقها تسجيل الفعاليات المدرسية للإناء والمؤسلة أخذت على عاتقها تسجيل المؤسلة أخذت على عاتقها تسجيل الموشعات والمؤسلة أخذت على عاتقها تسجيل المؤسلة أخذت على عاتقها تسجيل الفعاليات المدرسية للإناء والمؤسلة أخذت على عاتقها تسجيل المؤسلة أخذت على عاتقها تسجيل المؤسلة أخذت على عاتقها المؤسلة أخذت على عاتقها تسجيل المؤسلة أخرية أسبوراً عائية أسبور أماد المؤسلة أخذت على عاتقها المؤسلة أخذت على المؤسلة أخذت عالم عائية المؤسلة أخذت على عائية المؤسلة المؤسلة

١٩٧١ تم تشكيل فرقة الموشحات العراقية الثانية(١٠) والتي سجلت أغلب الموشحات التي لحنها الفنان روحي الخماش ، فضلًا عن تسجيل بعض الأغاني القديمة . وفي عام ١٩٧١ ساهم بشكل فعال ومؤثر بتاسيس فرقة خماسي الفنون الجميلة(١٠) تلك الفرقة العملاقة التي قامت بتسجيل التراث العراقي والعربي . وفي عام ١٩٧٢ تم تاسيس فرقة اتحاد النساء ، وقد أسس في السنوات اللاحقة عدة فرق تعليمية وتدريبية في المدارس والمعاهد التي درس فيها .