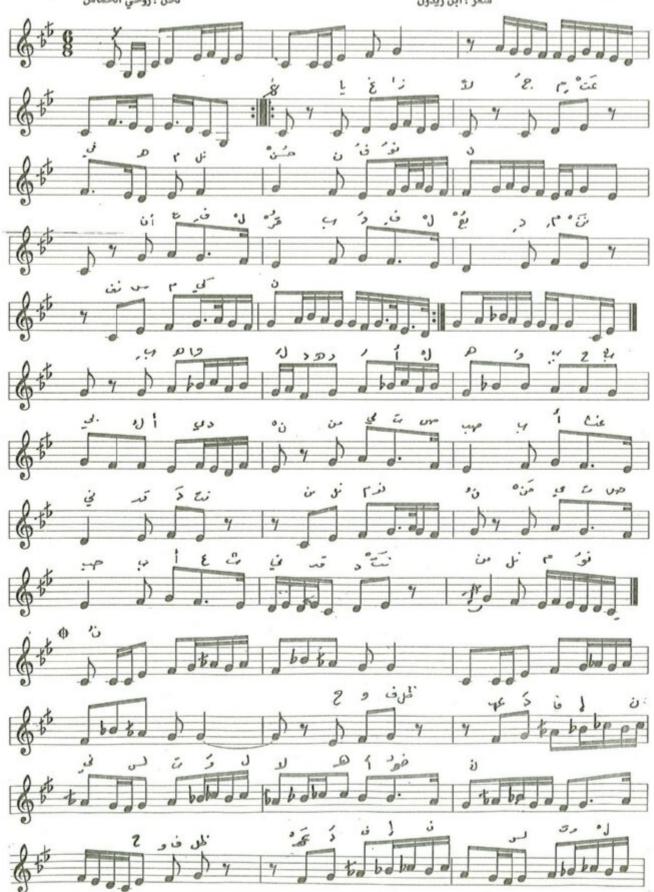

# موشح/ كللي ياسحب تيجان الربى من مؤلفات روحي الخماش الموسيقية

الشعر /قديم

# موشح / كُللِّي يا سُحبُ تيجان الرُبى بالحُلي الشعر: قديم لحن: روحي الخماش كُلْلِّي يــــا سُحبُ تيجـــانَ الـــــرُبىٰ بـــالحُلي واجعلي سِــــوارَهَـــا مُنعَطَفَ الجَـــدوَلِ يـــا سَمَــا فيــــكِ وفي الأرضِ نجـــومُ ومـــاءُ كُلُمـــا أغـــرَبْتِ نجمــا أشـــرَقَتُ أنْجُمـــا وهي مـــا تَهطِـــلُ إلّا بــالطلن والــــدُمــا