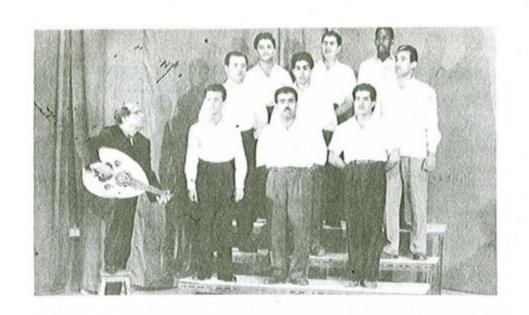

- ٢ احتوى الفنان روحي الخماش فن الموشحات وأسرارها وأصبح مؤهلًا لها وذلك لعمق معرفته ودراسته وخبرته التلحينية وتجربته مع استانه الشيخ علي الدرويش وأصبح بعد حين مرجعاً ومصدراً رحباً لها إذ لم يسبقه في العراق من لحنها بعد استاذه علي الدرويش حيث أثر وأضاف هذا اللون على الغناء العراقي والعربي منهجية لحنية واضحة كونه مصدراً للمعرفة ونموذجاً شاخصاً بين الفنون الغنائية .
- ٤ أول من درس النشيد والموشحات في معهد الفنون الجميلة بعد تعيينه سنة ١٩٥٧ مدرساً في المعهد المذكور وقام بإعداد أجيال متعاقبة في هذا الميدان أخذت على عاتقها لاحقاً تدريس هذه المادة في المعاهد الموسيقية ومدارس القطر كافة .
- ٥ ـ من أبرز الذين لحنوا ونشروا الأناشيد الوطنية في أرجاء القطر فضلًا عن جهوده المشهودة التي بذلها في تدوين الأناشيد حيث أصدر عدة مطبوعات بالتعاون مع وزارة التربية وبقي أثرها واضحاً كمناهج لمدارسنا ومادة فنية لتغطية المناسبات الوطنية والقومية كافة.
- ٦ ـ يعد الفنان روحي الخماش من أنضج وأدق الذين دونوا المقام العراقي والغناء الريفي بالنوطة الموسيقية وبعد جهود مضنية امتدت ثلاث سنوات حقق مع الباحث ثامر العامري كتاب ( المقام العراقي والغناء الريفي ) قام خلالها بأعظم حدث في التأريخ الموسيقي والغناء العراقي إذ ثبت ووثق للأجيال اللاحقة طريق قراءة المقام العراقي والغناء الريفي.
- ٧ أثبت الفنان روحي الخماش قدرة فائقة في تاسيس الفرق الموسيقية والانشادية بكفاءة تنظيمية عالية ، إذ كانت هذه الفرق مصانع فنية يتلقى أعضاؤها العلوم الموسيقية ، وفعلًا خرجت مجاميع من الفنانين البارزين في القطر . لقد أسس الخماش أينما حل وعمل فرقة موسيقية انشادية إذ أسس سنة ١٩٤٨ (١٤١) وبمساعدة استاذه علي الدرويش فرقة الموشحات الأولى وأخذت على عاتقها تنفيذ الموشحات القديمة والموشحات التي لحنها الشيخ علي الدرويش . وفي سنة ١٩٤٩ أسس الفرقة الموسيقية الحديثة التي أخذت على عاتقها تنفيذ الموشحات التي ذكرناها اضافة الى تنفيذ الالحان التي كانت تقدم آنذاك واستمر الحال حتى سنة ١٩٦١ إذ أسس فرقة أبناء دجلة (١٠) الانشادية وتميزت بعناصرها المثقفة من طلبة وخريجي معهد الفنون الجميلة ومن هم بمستواهم الفني وسجلت هذه الفرقة أيضاً حضوراً فنياً من خلال ما حققته من تسجيل بعض الموشحات والاغاني القديمة . وفي سنة ١٩٦٤ أسس فرقة موسيقية بإسم فرقة مديرية الفنون الجميلة أخذت على عاتقها تسجيل الفعاليات المدرسية للاذاعة والتلفزيون . وفي سنة فرقة مديرية الفنون الجميلة أخذت على عاتقها تسجيل الفعاليات المدرسية للاذاعة والتلفزيون . وفي سنة فرقة مديرية الفنون الجميلة أخذت على عاتقها تسجيل الفعاليات المدرسية للاذاعة والتلفزيون . وفي سنة فرقة مديرية الفنون الجميلة أخذت على عاتقها تسجيل الفعاليات المدرسية للاذاعة والتلفزيون . وفي سنة فرقة مديرية الفنون الجميلة أخذت على عاتقها تسجيل الفعاليات المدرسية للاذاعة والتلفزيون . وفي سنة في الموشعات والتلفزيون . وفي سنة في الموشعات والموشعات والموشعات والموشعات والموشعات والمؤسلة أخذت على عاتقها تسجيل الفعاليات المدرسية للإناء والمؤسلة أخذت على عاتقها تسجيل الفعاليات المدرسية للإناء والمؤسلة أخذت على عاتقها تسجيل المؤسلة أخذت على عاتقها تسجيل الموشعات والمؤسلة أخذت على عاتقها تسجيل المؤسلة أخذت على عاتقها تسجيل الفعاليات المدرسية للإناء والمؤسلة أخذت على عاتقها تسجيل المؤسلة أخذت على عاتقها تسجيل المؤسلة أخذت على عاتقها المؤسلة أخذت على عاتقها تسجيل المؤسلة أخرية أسبوراً عائية أسبور أماد المؤسلة أخذت على عاتقها المؤسلة أخذت على المؤسلة أخذت عالم عائية المؤسلة أخذت على عائية المؤسلة المؤسلة

١٩٧١ تم تشكيل فرقة الموشحات العراقية الثانية(١٠) والتي سجلت أغلب الموشحات التي لحنها الفنان روحي الخماش ، فضلًا عن تسجيل بعض الأغاني القديمة . وفي عام ١٩٧١ ساهم بشكل فعال ومؤثر بتاسيس فرقة خماسي الفنون الجميلة(١٠) تلك الفرقة العملاقة التي قامت بتسجيل التراث العراقي والعربي . وفي عام ١٩٧٢ تم تاسيس فرقة اتحاد النساء ، وقد أسس في السنوات اللاحقة عدة فرق تعليمية وتدريبية في المدارس والمعاهد التي درس فيها .