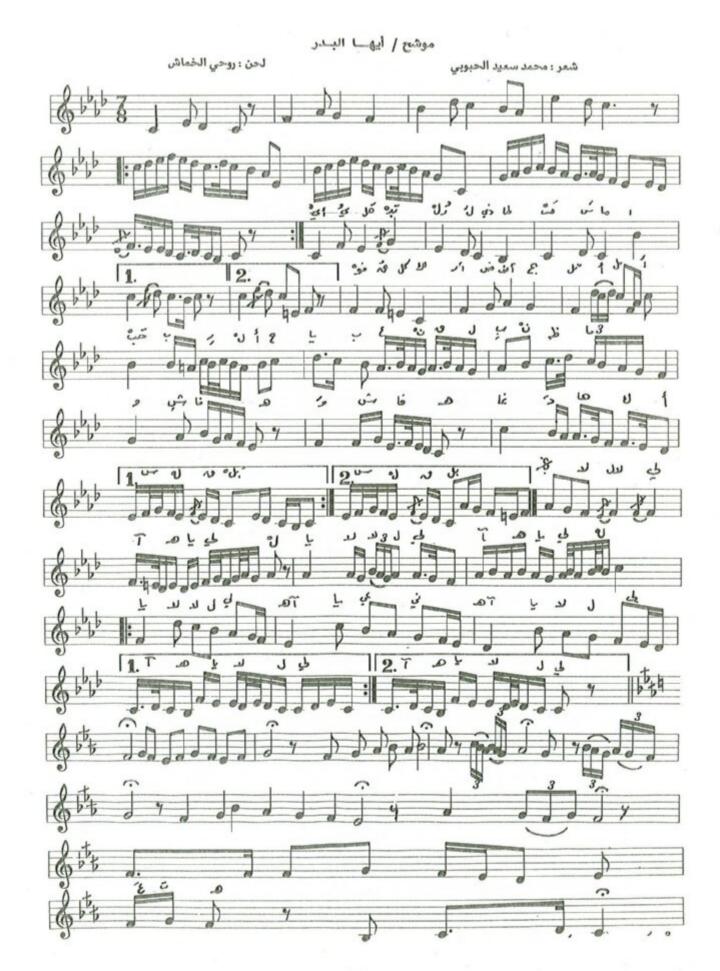

# الموشــحات

موشح / هات یا محبوب کاسي

### موشح هات یا محبوب کاسی

. لحن: روحي الخماش

الشعر : قديم

١ ـ النص :

الدور ( هـات يـا محبـوب كـاسي وَأجـلُ لي بِنْتَ الـدنـانِ ) ٢ يـــالالي آه يــا عيني بَيْنَ نِسـرينٍ وآسِ ( في ريـاضِ الاقحـوانِ ) ٢

الخانة

( رُبُّ سِاقٍ وهـو قاسي قَلْبِ بُهُ للصبِّ لانُّ) ٢ ( وانثنیٰ کـالغُضنِ قـدًاً ) ٢ بـاسماً بَعْد القُطوبُ

( هـات يـا مَحبـوبُ كـاسي وأجــل لي بنْثَ الــدنــانْ ) ٢ يــــالالي آه يـــا عيني بين نســرينٍ وآسِ ( في ريــاض الاقحــوان ) ٢

٢ - ايقاع النص:

### ٣ \_ الميزان الموسيقي :

يعتمد موشح هات يا محبوب ايقاع الدور الهندي وهو من فصيلة الاعرج وعدد وحداته الزمنية سبع علامات من نوع الكروش في البار الواحد ، ويدخل في الغناء بالدم الأول وينتهي بالتك الاخير .

٤ - تصنيف اجزاء الايقاع على اللحن.

٥ - المدى اللحني : يتكون المدى اللحني من اثنتي عشرة نغمة إذ تكون نغمة اليكاه « صول قرار » اخفض نغمة ونغمة المحير « ري جواب » أعلى نغمة .

٦ ــ الهيكل المقامي : يعتمد موشح هات يا محبوب سلم مقام النهاوند اساساً له في بدايته ونهايته كما في
 الشكل الآتي ، ويتألف من عدد من الهياكل المقامية التي تشكل بناءه اللحني والتي سنستعرضها ونحللها لاحقاً ..

٧ - المسار اللحني: يتألف الموشح من مقدمة موسيقية بنيت على سلم مقام النهاوند كذلك المقطع الأول، أما المقطع الثاني وعند كلمة « رب ساق » يتغير النغم الى سلم مقام البيات على درجة النوا وذلك باستبدال نغمة الحصار « لابيمول » بنغم التك حصار « لاكار بيمول » ، وعند كلمة « باسما بعد القطوب » يعود اللحن الى سلم مقام النهاوند .

### ٨ ـ نسبة النوطات الى المقاطع اللفظية الى المقطع الأول:

| د د نا يا لا الا الله الله الله الله الله الل | هـ ت يا م م ي بو بي ك سي و ج ل لي ب ن ت ر<br>١ ١ ٢ ٢ ١ ٢ ١ ٤ ٢ ٢ ١ ١ ٢ ٢ ١ ٤ |
|-----------------------------------------------|------------------------------------------------------------------------------|
| ري ن و آ س في ر يا ض ۱ تی وا                  | عدد المقاطع التي تقابلها نغمة واحدة ٢٥                                       |
| ١ ٢ ٥ ٢ ١ ٢ ١ ١ ١ ١ ١ ١ ١ ١ ١ ١               | عدد المقاطع التي تقابلها أكثر من نغمة ١٨                                     |

#### نتائج الوصف والتحليل

موشح «هات يا محبوب » من بحر الرمل وتفعيلته «فاعلاتن ـ فاعلاتن \* فاعلاتن ـ فاعلاتن » ويمتاز بالعذوبة والرقة إذ تسهل فيه الترجمة عن خوالج النفس وما يعتري بها من حزن وفرح ولهو ووجدان ولهذا كان آلة طيّعة بيد الاندلسيين يصرفونه في ضرب من نظم الموشح ، وموشح «هات يا محبوب » هو الآخر قيل في مجالس الطرب والتنادم واللهو ، فطلب الكاس من المحبوب زيادة في تأكيد الاستمتاع والمنادمة وكشف اللوعة ومظاهر المتعة والانس أكثر تحقيقاً لانسجام الحال لفظاً ومعنى ، وهنا وفي هذا الموشج اراد الشاعر أن يمزج الوصف(۱) بالحديث عن الخمرة والتغزل في الساقي .

لقد تعامل الملحن مع هذا النسج الرائع وكلامه المموسق الذي امتاز بالعاطفة والرقة من خلال سلم مقام النهاوند والذي تطوع هو الآخر مع هذه المفردات باتجاه خلق محطات فنية معبرة عن أجواء وصور هذا الموشح . لم يستخدم الملحن الانتقالات النغمية ولكنه طرز جمله الموسيقية بعلامات تحويل مختلفة عن التي وردت في الدليل النغمي الذي يحمل هوية اللحن ومن هذه العلامات « استبدال نغمة الكرد مي بيمول بنغمة البوسليك مي طبيعي ونغمة الجهاركاه \_ فا \_ بنغمة الحجاز \_ فاديز \_ ونغمة العجم سي بيمول بنغمة الماهور سي طبيعي » ولم يكن أثر لهذا التغيير باتجاه الانتقالات النغمية بل أراد منها ترصين عمله الفني والتعبير عنه بجمل متينة البناء قوية الاداء ، وقد لاحظنا ومن سياق اللحن وعند كلمة « رب ساق » قد تغازل الملحن مع محطات سلم مقام الحجاز كار على درجة النوا « الشت عريان »(۱) ، وفعلًا اقترب من اجوائه ولكنه لم يتخقق ذلك لاحقاً « والمعنى والهدف في غلى درجة النوا « الشت عريان »(۱) ، وفعلًا اقترب من اجوائه ولكنه لم يتخقق ذلك لاحقاً « والمعنى والهدف في بتركيبها وضغوطها المعبرة والراقصة إذ انصهرت هذه الضغوطات بمفردات النص ومضمونه وبشكل واضح من خلال متانة ورصانة اللحن ، أما المساحة الصوتية التي جال الملحن بها في أرجاء لحن الموشح والتي بلغت ديوان متناذ ورصانة اللحن ، أما المساحة الصوتية التي جال الملحن بها في أرجاء لحن الموشح واجوائه . لقد امتاز الموشح بالطابع الزخرفي إذ تقاربت المقاطع التي تقابلها أكثر من نغمة وبذلك اتصف بالرقة والتطريب وكذلك بالانسيابية إذ كان بناء جمله متسمأ بخطوات متقاربة مبتعداً عن القفزات .