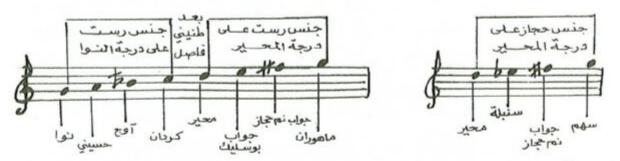

الارواح أساساً له في بدايته ونهايته ، ويتألف من عدد
 الهياكل المقامية التي تشكل بناءه اللحني والتي سنستعرضها وتحليلها لاحقاً .



٧ - المسار اللحني: يتالف الموشح من مقدمة موسيقية بنيت على سلم مقام راحة الارواح وثلاث مقاطع لحنية ، حيث نلاحظ المقطع الأول والثاني من نفس السلم المشار اليه اعلاه تتخللها انتقالة نغمية عند عبارة « اجلها بكراً » من نغم الرست على درجة النوى .

أ ـ يبدأ المقطع الأول بعد انتهاء المقدمة وذلك بنغمة راحة الارواح ويتغير النغم عند كلمة « اجلها بكراً » الى نغمة الرست على درجة النوا حيث تتغير درجة الكرد بدرجة البوسليك ودرجة الحجاز بدرجة التك حجاز ويستمر اللحن على هذا المنوال حتى نهاية المقطعُ الثاني .

ب ـ المقطع الثالث والمتمثل في خانة الموشح والذي يبدأ بجواب النغمة « راحت الارواح » متعاملًا من جواب الجنس الثاني من النغم « حجاز على درجة المحير » ويستمر حتى نهاية الخانة .



٨ ـ نسبة النوطات الى المقاطع اللفظية ونق الجدول الآتي:

ا کا ها س ا قل م فی د دی ا ع ال ها بك ر ن ع رو س دو رو ها حی ن ن ب د دی خ ع ل

من خلال الجدول ظهر ان نسبة المقاطع التي تقابلها نغمة واحدة الى نسبة المقاطع التي تقابلها أكثر من نغمة هي « ٢٢ / ٢٥ » ، أي ان عدد المقاطع التي تقابلها نغمة واحدة ٢٥ مقطعا بينما المقاطع- التي تقابلها أكثر

من نغمة « ٢٢ » مقطعاً .

### نتائج الوصف والتحليل

موشح « أيها الساقي المفدى » من بحر الرمل وتفعيلته « فاعلاتن \_ فاعلاتن \_ فاعلاتن \_ فاعلاتن » يخاطب الشاعر الساقي مفدّى من أهميته عنده وحسن موقعه في نفسه ، وللشرب عند أهله أمور مناسبة أكثر من سواها من ترتيب حال وشدو طير وحسن اختيار الكأس التي يرمز اليها بالبكر بمعنى غير ممتزجة بما سواها وغير المطروقة لاحد قبل شاربها ، الى آخر بما يفيض به عادة شعراء اللهو والمجون .

لقد تعامل الملحن مع هذه المفردات الرقيق