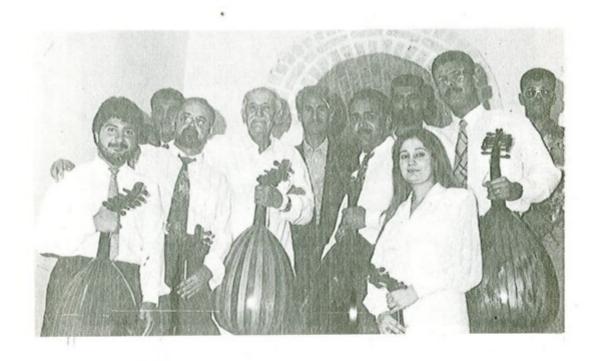

١٩٧١ تم تشكيل فرقة الموشحات العراقية الثانية(١٠) والتي سجلت أغلب الموشحات التي لحنها الفنان روحي الخماش ، فضلًا عن تسجيل بعض الأغاني القديمة . وفي عام ١٩٧١ ساهم بشكل فعال ومؤثر بتاسيس فرقة خماسي الفنون الجميلة(١٠) تلك الفرقة العملاقة التي قامت بتسجيل التراث العراقي والعربي . وفي عام ١٩٧٢ تم تاسيس فرقة اتحاد النساء ، وقد أسس في السنوات اللاحقة عدة فرق تعليمية وتدريبية في المدارس والمعاهد التي درس فيها .

١٦ - أعضاء فرقة الموشحات الثانية نذكر منهم: عارف محسن، قاسم اسماعيل، عامر توفيق، فؤاد فتحي، وحيد سعد، فضيلة
 عبدالجبار، سهام محمد، عامر يونس.

۱۷ \_ أعضاء الفرقة : الموسيقار روحي الخماش ( عود ) ، الفنان سالم حسين الأمير ( قانون ) ، الفنان غانم حداد ( كمان ) ، الفنان حسين قدوري ( جلو ) ، الفنان حسين عبدالله ( إيقاع ) .