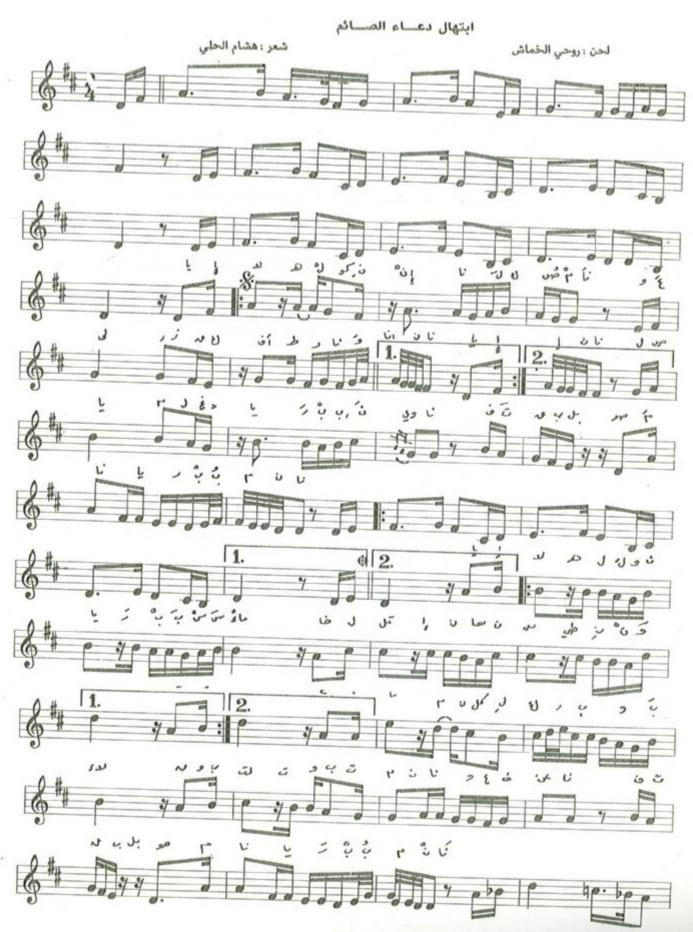

يا إلْه الكون إنا لك صمنا وعلى رزقك أفطرنا وإنّا لك صنا وبنّا لله الغَلِم ينا ربُ نوينا فتقبّل صومنا يا ربّ مِنّا

يا إله الكون يا رب السماء خالق الانسان من طينٍ وماء نجنا من كلل كربٍ وبلاء واقبل التوبة منا واعث عنا فتقبّل صومنا يا رب منا واعث عنا يا إله الكون يا رب العباد لطريق الخير في كل البلاد المدنا يا رب منا رب منا وتقبّل صومنا يا رب منا

## نتائج الوصف والتحليل

قصيدة « دعاء الصائم » من بحر الرمل وتفعيلته « فاعلاتن ـ فاعلاتن ـ فاعلاتن » « فعلاتن ـ فعلاتن ـ فعلاتن . وقد تعامل الملحن مع نص هذه القصيدة بصيغة ابتهال ديني ولا تختلف قصيدة الابتهال عن أي قصيدة مكتوبة في الشعر العربي من ناحية وزنها المستمد من موازين الشعر العربي وقوافيه ، ويحسن الملحن اختيار قصيدة الابتهال بحسب معانيها وخفة اوزانها فهي تتوجه الى الدعاء والى معاني الصوم والايمان والصفات الحميدة ، لقد تفاعل الملحن مع مفردات القصيدة بجمل موسيقية سادها الخشوع والرقة حيث تأطرت بخطوات متقاربة الابعاد استخدمها للتلوين واضافة جمل لحنية تختلف عن سابقتها منسجمة مع الجملة التي تليها مستخدماً بذلك مسافة نغمية مقدارها ديوان « اوكتاف » وثلاث نغمات حيث استطاع الملحن من خلال هذه المسافة التعبير الواضح عن معاني هذه الكلمات الدينية ، لقد اعتمد الملحن سلم مقام العجم مصوراً على درجة الدوكاه « ري ميجر » هوية واساساً للابتهال باستثناء المقطع الرابع حيث يتغير النغم الى نهاوند مصوراً على درجة النوا .