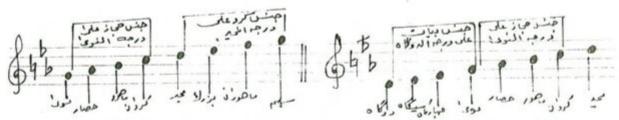

### ٣ \_ الميزان الموسيقي :

يعتمد موشح هات يا محبوب ايقاع الدور الهندي وهو من فصيلة الاعرج وعدد وحداته الزمنية سبع علامات من نوع الكروش في البار الواحد ، ويدخل في الغناء بالدم الأول وينتهي بالتك الاخير .

٤ - تصنيف اجزاء الايقاع على اللحن.

٥ - المدى اللحني : يتكون المدى اللحني من اثنتي عشرة نغمة إذ تكون نغمة اليكاه « صول قرار » اخفض نغمة ونغمة المحير « ري جواب » أعلى نغمة .

٦ ــ الهيكل المقامي : يعتمد موشح هات يا محبوب سلم مقام النهاوند اساساً له في بدايته ونهايته كما في
 الشكل الآتي ، ويتألف من عدد من الهياكل المقامية التي تشكل بناءه اللحني والتي سنستعرضها ونحللها لاحقاً ..

٧ - المسار اللحني: يتألف الموشح من مقدمة موسيقية بنيت على سلم مقام النهاوند كذلك المقطع الأول، أما المقطع الثاني وعند كلمة « رب ساق » يتغير النغم الى سلم مقام البيات على درجة النوا وذلك باستبدال نغمة الحصار « لابيمول » بنغم التك حصار « لاكار بيمول » ، وعند كلمة « باسما بعد القطوب » يعود اللحن الى سلم مقام النهاوند .

### ٨ ـ نسبة النوطات الى المقاطع اللفظية الى المقطع الأول:

| د د نا يا لا الا الله الله الله الله الله الل | هـ ت يا م م ي بو بي ك سي و ج ل لي ب ن ت ر<br>١ ١ ٢ ٢ ١ ٢ ١ ٤ ٢ ٢ ١ ١ ٢ ٢ ١ ٤ |
|-----------------------------------------------|------------------------------------------------------------------------------|
| ري ن و آ س في ر يا ض ۱ تی وا                  | عدد المقاطع التي تقابلها نغمة واحدة ٢٥                                       |
| ١ ٢ ٥ ٢ ١ ٢ ١ ١ ١ ١ ١ ١ ١ ١ ١ ١               | عدد المقاطع التي تقابلها أكثر من نغمة ١٨                                     |