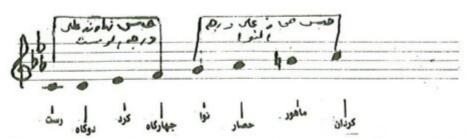

٤ - تصنيف اجزاء الايقاع على اللحن.

٥ - المدى اللحني : يتكون المدى اللحني من اثنتي عشرة نغمة إذ تكون نغمة اليكاه « صول قرار » اخفض نغمة ونغمة المحير « ري جواب » أعلى نغمة .

٦ ــ الهيكل المقامي : يعتمد موشح هات يا محبوب سلم مقام النهاوند اساساً له في بدايته ونهايته كما في
 الشكل الآتي ، ويتألف من عدد من الهياكل المقامية التي تشكل بناءه اللحني والتي سنستعرضها ونحللها لاحقاً ..

٧ - المسار اللحني: يتألف الموشح من مقدمة موسيقية بنيت على سلم مقام النهاوند كذلك المقطع الأول، أما المقطع الثاني وعند كلمة « رب ساق » يتغير النغم الى سلم مقام البيات على درجة النوا وذلك باستبدال نغمة الحصار « لابيمول » بنغم التك حصار « لاكار بيمول » ، وعند كلمة « باسما بعد القطوب » يعود اللحن الى سلم مقام النهاوند .

لقد تعامل الملحن مع هذا النسج الرائع وكلامه المموسق الذي امتاز بالعاطفة والرقة من خلال سلم مقام النهاوند والذي تطوع هو الآخر مع هذه المفردات باتجاه خلق محطات فنية معبرة عن أجواء وصور هذا الموشح . لم يستخدم الملحن الانتقالات النغمية ولكنه طرز جمله الموسيقية بعلامات تحويل مختلفة عن التي وردت في الدليل النغمي الذي يحمل هوية اللحن ومن هذه العلامات « استبدال نغمة الكرد مي بيمول بنغمة البوسليك مي طبيعي ونغمة الجهاركاه \_ فا \_ بنغمة الحجاز \_ فاديز \_ ونغمة العجم سي بيمول بنغمة الماهور سي طبيعي » ولم يكن أثر لهذا التغيير باتجاه الانتقالات النغمية بل أراد منها ترصين عمله الفني والتعبير عنه بجمل متينة البناء قوية الاداء ، وقد لاحظنا ومن سياق اللحن وعند كلمة « رب ساق » قد تغازل الملحن مع محطات سلم مقام الحجاز كار على درجة النوا « الشت عريان »(۱) ، وفعلًا اقترب من اجوائه ولكنه لم يتخقق ذلك لاحقاً « والمعنى والهدف في غلى درجة النوا « الشت عريان »(۱) ، وفعلًا اقترب من اجوائه ولكنه لم يتخقق ذلك لاحقاً « والمعنى والهدف في بتركيبها وضغوطها المعبرة والراقصة إذ انصهرت هذه الضغوطات بمفردات النص ومضمونه وبشكل واضح من خلال متانة ورصانة اللحن ، أما المساحة الصوتية التي جال الملحن بها في أرجاء لحن الموشح والتي بلغت ديوان متناذ ورصانة اللحن ، أما المساحة الصوتية التي جال الملحن بها في أرجاء لحن الموشح واجوائه . لقد امتاز الموشح بالطابع الزخرفي إذ تقاربت المقاطع التي تقابلها أكثر من نغمة وبذلك اتصف بالرقة والتطريب وكذلك بالانسيابية إذ كان بناء جمله متسمأ بخطوات متقاربة مبتعداً عن القفزات .