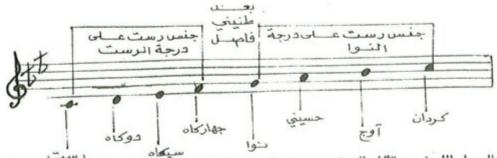

٩ خصائص مدرسة الشريف: امتازت مدرسة الشريف بعدد من الخصال منها اسلوب عزف القيم الزمنية إذ يعزف النوار
 ١ ( أ ) ٨٧٨٨ وتختلف تسمية الاوتار حيث يسمى اليكاه ري ـ الحسيني مي ـ الدوكاه لا ـ النوا ـ ري ـ الكردان ـ صول .