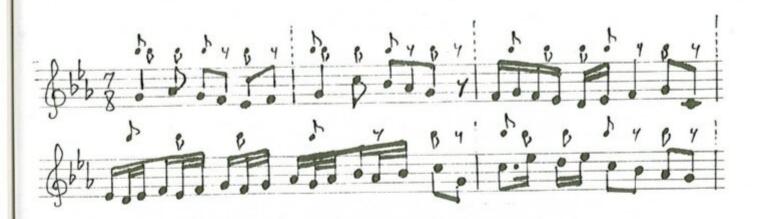

٣ - الدليل الزمني: يعتمد موشح يا حبيب الروح ايقاع الدور الهندي وهو من فصيلة الاعرج وعدد وحداته الزمنية سبع كروشات في البار الواحد ولا يتغير الايقاع حتى نهاية الموشح ويدخل الغناء بالدم الاول وينتهي بالتك الاخير .

7 8 9 9 9