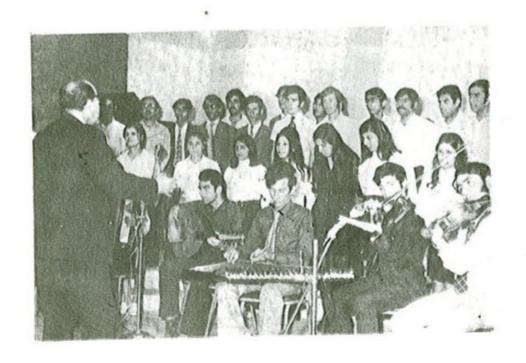

- ٢ احتوى الفنان روحي الخماش فن الموشحات وأسرارها وأصبح مؤهلًا لها وذلك لعمق معرفته ودراسته وخبرته التلحينية وتجربته مع استانه الشيخ علي الدرويش وأصبح بعد حين مرجعاً ومصدراً رحباً لها إذ لم يسبقه في العراق من لحنها بعد استاذه علي الدرويش حيث أثر وأضاف هذا اللون على الغناء العراقي والعربي منهجية لحنية واضحة كونه مصدراً للمعرفة ونموذجاً شاخصاً بين الفنون الغنائية .
- ٤ أول من درس النشيد والموشحات في معهد الفنون الجميلة بعد تعيينه سنة ١٩٥٧ مدرساً في المعهد المذكور وقام بإعداد أجيال متعاقبة في هذا الميدان أخذت على عاتقها لاحقاً تدريس هذه المادة في المعاهد الموسيقية ومدارس القطر كافة .
- ٥ ـ من أبرز الذين لحنوا ونشروا الأناشيد الوطنية في أرجاء القطر فضلًا عن جهوده المشهودة التي بذلها في تدوين الأناشيد حيث أصدر عدة مطبوعات بالتعاون مع وزارة التربية وبقي أثرها واضحاً كمناهج لمدارسنا ومادة فنية لتغطية المناسبات الوطنية والقومية كافة.
- ٦ ـ يعد الفنان روحي الخماش من أنضج وأدق الذين دونوا المقام العراقي والغناء الريفي بالنوطة الموسيقية وبعد جهود مضنية امتدت ثلاث سنوات حقق مع الباحث ثامر العامري كتاب ( المقام العراقي والغناء الريفي ) قام خلالها بأعظم حدث في التأريخ الموسيقي والغناء العراقي إذ ثبت ووثق للأجيال اللاحقة طريق قراءة المقام العراقي والغناء الريفي.
- ٧ أثبت الفنان روحي الخماش قدرة فائقة في تاسيس الفرق الموسيقية والانشادية بكفاءة تنظيمية عالية ، إذ كانت هذه الفرق مصانع فنية يتلقى أعضاؤها العلوم الموسيقية ، وفعلًا خرجت مجاميع من الفنانين البارزين في القطر . لقد أسس الخماش أينما حل وعمل فرقة موسيقية انشادية إذ أسس سنة ١٩٤٨ (١٤١) وبمساعدة استاذه علي الدرويش فرقة الموشحات الأولى وأخذت على عاتقها تنفيذ الموشحات القديمة والموشحات التي لحنها الشيخ علي الدرويش . وفي سنة ١٩٤٩ أسس الفرقة الموسيقية الحديثة التي أخذت على عاتقها تنفيذ الموشحات التي ذكرناها اضافة الى تنفيذ الالحان التي كانت تقدم آنذاك واستمر الحال حتى سنة ١٩٦١ إذ أسس فرقة أبناء دجلة (١٠) الانشادية وتميزت بعناصرها المثقفة من طلبة وخريجي معهد الفنون الجميلة ومن هم بمستواهم الفني وسجلت هذه الفرقة أيضاً حضوراً فنياً من خلال ما حققته من تسجيل بعض الموشحات والاغاني القديمة . وفي سنة ١٩٦٤ أسس فرقة موسيقية بإسم فرقة مديرية الفنون الجميلة أخذت على عاتقها تسجيل الفعاليات المدرسية للاذاعة والتلفزيون . وفي سنة فرقة مديرية الفنون الجميلة أخذت على عاتقها تسجيل الفعاليات المدرسية للاذاعة والتلفزيون . وفي سنة فرقة مديرية الفنون الجميلة أخذت على عاتقها تسجيل الفعاليات المدرسية للاذاعة والتلفزيون . وفي سنة فرقة مديرية الفنون الجميلة أخذت على عاتقها تسجيل الفعاليات المدرسية للاذاعة والتلفزيون . وفي سنة فرقة مديرية الفنون الجميلة أخذت على عاتقها تسجيل الفعاليات المدرسية للاذاعة والتلفزيون . وفي سنة في الموشعات والتلفزيون . وفي سنة في الموشعات والموشعات والموشعات والموشعات والموشعات والمؤسلة أخذت على عاتقها تسجيل الفعاليات المدرسية للإناء والمؤسلة أخذت على عاتقها تسجيل الفعاليات المدرسية للإناء والمؤسلة أخذت على عاتقها تسجيل المؤسلة أخذت على عاتقها تسجيل الموشعات والمؤسلة أخذت على عاتقها تسجيل المؤسلة أخذت على عاتقها تسجيل الفعاليات المدرسية للإناء والمؤسلة أخذت على عاتقها تسجيل المؤسلة أخذت على عاتقها تسجيل المؤسلة أخذت على عاتقها المؤسلة أخذت على عاتقها تسجيل المؤسلة أخرية أسبوراً عائية أسبور أماد المؤسلة أخذت على عاتقها المؤسلة أخذت على المؤسلة أخذت عالم عائية المؤسلة أخذت على عائية المؤسلة المؤسلة

١٩٧١ تم تشكيل فرقة الموشحات العراقية الثانية(١٠) والتي سجلت أغلب الموشحات التي لحنها الفنان روحي الخماش ، فضلًا عن تسجيل بعض الأغاني القديمة . وفي عام ١٩٧١ ساهم بشكل فعال ومؤثر بتاسيس فرقة خماسي الفنون الجميلة(١٠) تلك الفرقة العملاقة التي قامت بتسجيل التراث العراقي والعربي . وفي عام ١٩٧٢ تم تاسيس فرقة اتحاد النساء ، وقد أسس في السنوات اللاحقة عدة فرق تعليمية وتدريبية في المدارس والمعاهد التي درس فيها .