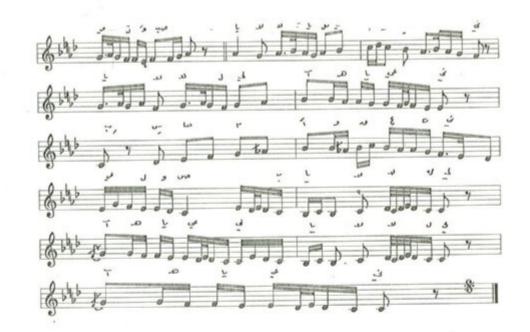

### موشح /ايها الساقي المفدى

### موشح أيها الساقي المفدي

الشعر : قديم

لحن : روحي الخماش

١ ـ النص :

٣ ـ الدليل الزمني: اعتمد لحن الموشح ايقاع اليورك سماعي وهو من فصيلة الاعرج وعدد وحداته الزمنية ست علامات من نوع الكروش في البار الواحد ويدخل بالغناء في التك الأول وينتهي بالتك الاخير واجزاء الايقاع كما يأتي:

٥ ـ المدى اللحني: يتكون المدى اللحني للموشح من اثنتي عشرة نغمة إذ تكون نغمة العراق « سي كاربيمول » أخفض نغمة فيه ونغمة الماهوران « جواب الجهارگاه » أعلى نغمة .

٦ - الهيكل المقامي : يعتمد الموشح سلم مقام راحة الارواح أساساً له في بدايته ونهايته ، ويتألف من عدد
 الهياكل المقامية التي تشكل بناءه اللحني والتي سنستعرضها وتحليلها لاحقاً .

٧ - المسار اللحني: يتالف الموشح من مقدمة موسيقية بنيت على سلم مقام راحة الارواح وثلاث مقاطع لحنية ، حيث نلاحظ المقطع الأول والثاني من نفس السلم المشار اليه اعلاه تتخللها انتقالة نغمية عند عبارة « اجلها بكراً » من نغم الرست على درجة النوى .

أ ـ يبدأ المقطع الأول بعد انتهاء المقدمة وذلك بنغمة راحة الارواح ويتغير النغم عند كلمة « اجلها بكراً » الى نغمة الرست على درجة النوا حيث تتغير درجة الكرد بدرجة البوسليك ودرجة الحجاز بدرجة التك حجاز ويستمر اللحن على هذا المنوال حتى نهاية المقطعُ الثاني .

ب ـ المقطع الثالث والمتمثل في خانة الموشح والذي يبدأ بجواب النغمة « راحت الارواح » متعاملًا من جواب الجنس الثاني من النغم « حجاز على درجة المحير » ويستمر حتى نهاية الخانة .

٨ ـ نسبة النوطات الى المقاطع اللفظية ونق الجدول الآتي:

ا کا ها س ا قل م فی د دی ا ع ال ها بك ر ن ع رو س دو رو ها حی ن ن ب د دی خ ع ل

من خلال الجدول ظهر ان نسبة المقاطع التي تقابلها نغمة واحدة الى نسبة المقاطع التي تقابلها أكثر من نغمة هي « ٢٢ / ٢٥ » ، أي ان عدد المقاطع التي تقابلها نغمة واحدة ٢٥ مقطعا بينما المقاطع- التي تقابلها أكثر

من نغمة « ٢٢ » مقطعاً .

### نتائج الوصف والتحليل

موشح « أيها الساقي المفدى » من بحر الرمل وتفعيلته « فاعلاتن \_ فاعلاتن \_ فاعلاتن \_ فاعلاتن » يخاطب الشاعر الساقي مفدّى من أهميته عنده وحسن موقعه في نفسه ، وللشرب عند أهله أمور مناسبة أكثر من سواها من ترتيب حال وشدو طير وحسن اختيار الكأس التي يرمز اليها بالبكر بمعنى غير ممتزجة بما سواها وغير المطروقة لاحد قبل شاربها ، الى آخر بما يفيض به عادة شعراء اللهو والمجون .