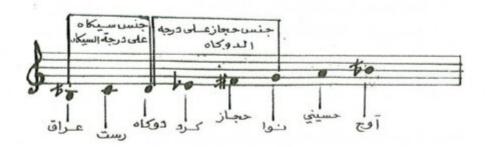

٩ خصائص مدرسة الشريف: امتازت مدرسة الشريف بعدد من الخصال منها اسلوب عزف القيم الزمنية إذ يعزف النوار
 ١ ( أ ) ٨٧٨٨ وتختلف تسمية الاوتار حيث يسمى اليكاه ري ـ الحسيني مي ـ الدوكاه لا ـ النوا ـ ري ـ الكردان ـ صول .