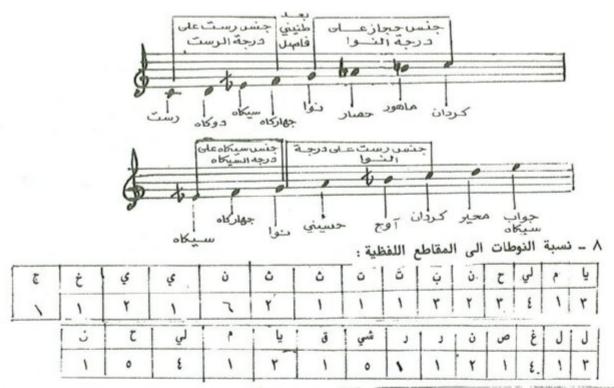

### ٨ ـ نسبة النوطات الى المقاطع اللفظية الى المقطع الأول:

| د د نا يا لا الا الله الله الله الله الله الل | هـ ت يا م م ي بو بي ك سي و ج ل لي ب ن ت ر<br>١ ١ ٢ ٢ ١ ٢ ١ ٤ ٢ ٢ ١ ١ ٢ ٢ ١ ٤ |
|-----------------------------------------------|------------------------------------------------------------------------------|
| ري ن و آ س في ر يا ض ۱ تی وا                  | عدد المقاطع التي تقابلها نغمة واحدة ٢٥                                       |
| ١ ٢ ٥ ٢ ١ ٢ ١ ١ ١ ١ ١ ١ ١ ١ ١ ١               | عدد المقاطع التي تقابلها أكثر من نغمة ١٨                                     |