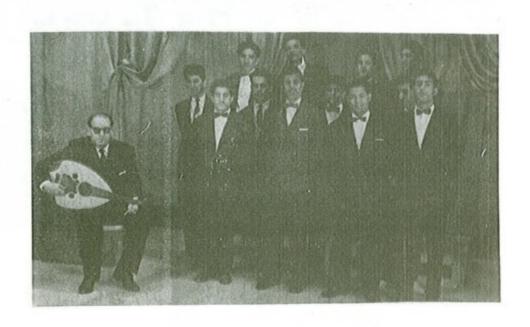

وفي تموز سنة ١٩٤٨ م حلّ الفنان روحي الخماش ضيفاً على العراق للمرة الثانية ، وكان حلوله هذا بتصريح

عسكري من قيادة الجيش العراقي في مدينة نابلس(١) آنذاك ، وكان قدومه هذا محطة استقرار ، وعمل في وطن جديد آخر له رحب بمعارف وفنون وتراث واستطاع الخماش من خلاله فعلًا أن يعمل ويبدع ويحتل موقعاً فنياً متميزاً في جميع ارجاء الحركة الموسيقية ، إذ عيّن حال وصوله العراق ١٩٤٨ م رئيساً للفرقة الموسيقية المسائية . وقام بتنظيم هذه الفرقة واستقطاب عناصر اخرى كفوءة إذ قدم من خلال هذه الفرقة العديد من الحفلات الموسيقية والغنائية على الهواء مباشرة وخلال هذه المدة ذاع صيته بين ارجاء الحركة الموسيقية في القطر حتى عام ١٩٥٣ م حيث عين مدرساً في معهد الفنون الجميلة وبعدها اتسع نشاطه الفني عندما اسس الفرق الانشادية والموسيقية والى غير ذلك من العطاءات . وبقي الخماش مدرساً وقائداً موسيقياً ومؤسساً وخبيراً لمؤسساتنا الموسيقية . ومما يذكر ان الفنان روحي الخماش ينحدر من طبقة ريفية إذ كان والده حمدي عباس الخماش يملك أرض زراعية في فلسطين ( نابلس ) تقدر بمائة وخمسين دونماً زراعياً ما زالت قائمة لورثته حتى الآن ولما جاء الخماش الى بغداد تهيأت له فرصة لشراء أرض زراعية في محافظة بغداد قضاء المحمودية .. ناحية اللطيفية بجانب نهر ( ابو رميل ) وفعلًا اشترى تلك الأرض التي تقدر مساحتها بمائة وخمسين دونماً زراعياً تحقيقاً لدواخله القروية وتنفيذاً لهواية واستمراراً لنهج عائلته ، وبعد حين اتخذ من هذه الأرض مزرعة واسعة شيد عليها حقولًا لتربية الدواجن والابقار والطيور فضلًا عن استغلالها زراعياً للمحاصيل الزراعية التي تناسب طبيعة الأرض هناك وبذلك اتخذ منها محطة فنية ثانية يزورها بين الحين والآخر وبمرور الزمن استهوته هذه الأرض حيث انتقل ليسكن فيها وذلك في عام ١٩٨٦ م ولتكون فيما بعد مصدر رزقه مبتعداً بعض الشيء عن الوسط الموسيقي لانشغاله في امور أرضه الزراعية وما يترتب عليها . وبقي على هذا الحال حتى منتصف سنة ١٩٩٨ م إذ فوجىء بأعراض مرض يصعب الشفاء منه رقد على أثره في المستشفى<sup>(٥)</sup> وبقي فيها حتى وافاه الأجل في يوم الثلاثاء العاشر من جمادي الاولى سنة ١٨ ١٨ للهجرة الموافق لليوم الأول من ايلول لسنة ١٩٩٨ م . وقد اقامت له نقابة الفنانين العراقيين تشييعاً مهيباً يليق بالفنان الكبير وبعدها تم دفنه في مقبرة الكرخ الواقعة غرب مدينة بغداد .

## اثر الفنان يودي الخماش في واقع الحركة الهوسيقية في العراق

كما ذكرنا سابقاً ، وصل الفنان روحي الخماش العراق وحلّ فيه عام ١٩٤٨ م ليقيم فيه ، مودعاً بذلك صفحة من حياته الملأى بالأسفار والتجوال ، ليستقبل أكثر من صفحة جديدة في سجل حياته الغنية بالأمل والرجاء يعلو شأنه فيها ويتألق نجمه في بلده الثاني(١) وهو تحصن بالثقة البالغة بامكاناته وقدراته الفنية ، إذ كان له من الفهم في صياغة الغناء والموسيقى ، وكفاءته الصوتية ومواهبه الاخرى ما فاق به من هو حوله ومن يعمل بمعيته ، وقد انتشرت هذه المواهب في رحاب قواعد ونظريات الموسيقى العربية ، وتاريخها ، واصول قراءة ، وكتابة النوطة الموسيقية ، واصول التأليف ، والتلحين والى غير ذلك ، وقد لا تتوفر هذه الخصال في غيره من عازفي العود .