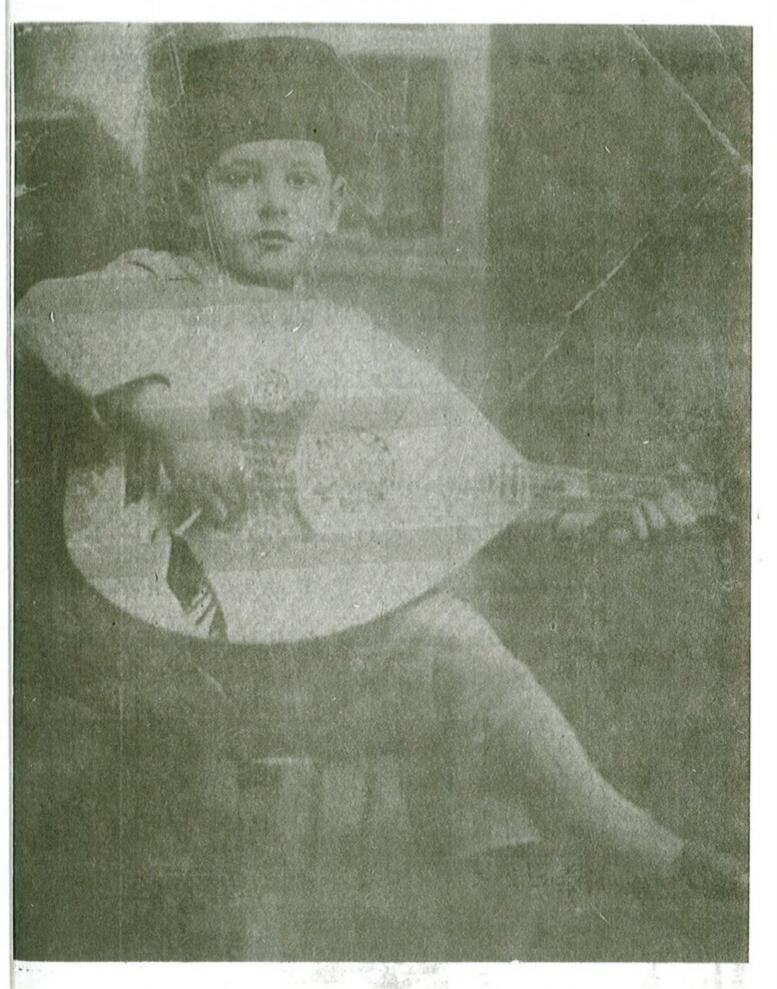

### د منانه :

ولد روحي الخماش<sup>(۱)</sup> عام ۱۹۲۳ م في مدينة نابلس في فلسطين المحتلة ، وفيها ترعرع وبلغ سن الدراسة حيث دخل المدرسة الخالدية الابتدائية عام ۱۹۲۸ / ۱۹۲۹ ثم انتقل الى مدرسة النجاح حتى تخرج فيها .

كان « روحي » مولعاً بالفن منذ نعومة. اظفاره محباً للموسيقى حيث كانت تسري في عروقه ، فكان يؤدي الترانيم والمعزوفات واناشيد الصباح باجادة تامة أمام اساتذته وزملائه في المدرسة ، ومن هذه الاناشيد « وطني أنت لي والخصم راغم » ونشيد « موطني » وغيرها من الاناشيد السائدة في ذلك الوقت .

كان أبوه ينمي موهبته ويصقل ذكاءه ويشجعه على ولعه بالفن والغناء ، فقد اشترى له آلة عود صغيرة ليتمكن من العزف والتدرب عليها بصورة تليق به آنذاك وبالفعل تعلق بموده تعلقاً ملحوظاً وبدأ يترجم كل ما يجول بخاطره من موسيقى على عوده بشوق وولع كبيرين ، وكان أحد اقربائه يشرف على أعماله ويتابعه فنياً لما رأى امارات الذكاء بادية وظاهرة في أعماله وكان هذا الأخير هو أحمد عبدالواحد الخماش الذي درس الموسيقى في تركيا .

لقد تمكن « روحي » خلال عام واحد من اجادة عزف ( بشرف عاصم بيك ) وبشرف رست لطاتيوس افندي وبعض الدواليب القديمة وسماعي بيات قديم لسامي الشوا<sup>(1)</sup> وعندما أكمل الابتدائية ذاع صيته في كل نواحي وارجاء مدينته وعرف باقتداره واشتهر بذكائه .