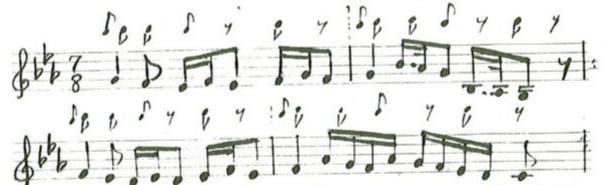

### ٣ \_ الميزان الموسيقي :

يعتمد موشح هات يا محبوب ايقاع الدور الهندي وهو من فصيلة الاعرج وعدد وحداته الزمنية سبع علامات من نوع الكروش في البار الواحد ، ويدخل في الغناء بالدم الأول وينتهي بالتك الاخير .

٤ - تصنيف اجزاء الايقاع على اللحن.

٥ - المدى اللحني : يتكون المدى اللحني من اثنتي عشرة نغمة إذ تكون نغمة اليكاه « صول قرار » اخفض نغمة ونغمة المحير « ري جواب » أعلى نغمة .

٦ ــ الهيكل المقامي : يعتمد موشح هات يا محبوب سلم مقام النهاوند اساساً له في بدايته ونهايته كما في
 الشكل الآتي ، ويتألف من عدد من الهياكل المقامية التي تشكل بناءه اللحني والتي سنستعرضها ونحللها لاحقاً ..

٧ - المسار اللحني: يتألف الموشح من مقدمة موسيقية بنيت على سلم مقام النهاوند كذلك المقطع الأول، أما المقطع الثاني وعند كلمة « رب ساق » يتغير النغم الى سلم مقام البيات على درجة النوا وذلك باستبدال نغمة الحصار « لابيمول » بنغم التك حصار « لاكار بيمول » ، وعند كلمة « باسما بعد القطوب » يعود اللحن الى سلم مقام النهاوند .