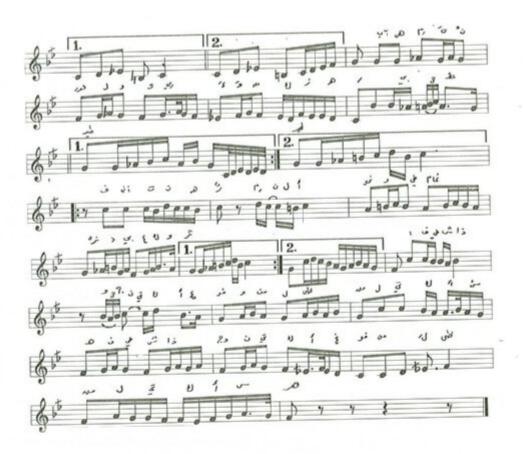

شعر العربي من ناحية وزنها المستمد من موازين الشعر العربي وقوافيه ، ويحسن الملحن اختيار قصيدة الابتهال بحسب معانيها وخفة اوزانها فهي تتوجه الى الدعاء والى معاني الصوم والايمان والصفات الحميدة ، لقد تفاعل الملحن مع مفردات القصيدة بجمل موسيقية سادها الخشوع والرقة حيث تأطرت بخطوات متقاربة الابعاد استخدمها للتلوين واضافة جمل لحنية تختلف عن سابقتها منسجمة مع الجملة التي تليها مستخدماً بذلك مسافة نغمية مقدارها ديوان « اوكتاف » وثلاث نغمات حيث استطاع الملحن من خلال هذه المسافة التعبير الواضح عن معاني هذه الكلمات الدينية ، لقد اعتمد الملحن سلم مقام العجم مصوراً على درجة الدوكاه « ري ميجر » هوية واساساً للابتهال باستثناء المقطع الرابع حيث يتغير النغم الى نهاوند مصوراً على درجة النوا .

استخدم الملحن ايقاعاً لحنياً تفاعل بشكل توفيقي مع ايقاع النص حيث اقتربت ضفوطات اللحن مع ايقاع النص وبشكل ملموس.





المقدمة والمقطع الأول من سلم مقام الجهاركاه وعند جملة ( وأنت ما شئت ) يتغير النغم الى سلم مقام النكريز على درجة الجهاركاه بعد تغير درجة العجم بدرجة الماهور ودرجة الحسيني بدرجة الحصار، وفي كوبليه الموشح يتغير النغم الى سلم مقام النهاوند على درجة الرست بعد تغير درجة السيكاه بدرجة الكرد، وعند كلمة ( فأنت ) يتغير النغم الى سلم مقام الحجاز على درجة النوا وبعدها يعود الى السلم الاساس ( الجهاركاه ) .

المدى الصوتي للموشح يقع في احدى عشرة نغمة ، إذ تكون نغمة العشيران أخفض نغمة ودرجة المحير أعلى نغمة فيه . يدخل بالغناء من التك الاخير وينتهي بالدم الأول .



## حبيبي عاد لي

| 45                                      | Cherry.                                      |
|-----------------------------------------|----------------------------------------------|
| لعن : روحي الخماش                       |