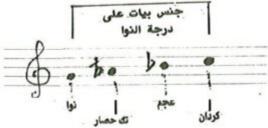

٧ - المسار اللحني: يتألف الموشح من مقدمة موسيقية بنيت على سلم مقام النهاوند كذلك المقطع الأول، أما المقطع الثاني وعند كلمة « رب ساق » يتغير النغم الى سلم مقام البيات على درجة النوا وذلك باستبدال نغمة الحصار « لابيمول » بنغم التك حصار « لاكار بيمول » ، وعند كلمة « باسما بعد القطوب » يعود اللحن الى سلم مقام النهاوند .

لقد تعامل الملحن مع هذا النسج الرائع وكلامه المموسق الذي امتاز بالعاطفة والرقة من خلال سلم مقام النهاوند والذي تطوع هو الآخر مع هذه المفردات باتجاه خلق محطات فنية معبرة عن أجواء وصور هذا الموشح . لم يستخدم الملحن الانتقالات النغمية ولكنه طرز جمله الموسيقية بعلامات تحويل مختلفة عن التي وردت في الدليل النغمي الذي يحمل هوية اللحن ومن هذه العلامات « استبدال نغمة الكرد مي بيمول بنغمة البوسليك مي طبيعي ونغمة الجهاركاه \_ فا \_ بنغمة الحجاز \_ فاديز \_ ونغمة العجم سي بيمول بنغمة الماهور سي طبيعي » ولم يكن أثر لهذا التغيير باتجاه الانتقالات النغمية بل أراد منها ترصين عمله الفني والتعبير عنه بجمل متينة البناء قوية الاداء ، وقد لاحظنا ومن سياق اللحن وعند كلمة « رب ساق » قد تغازل الملحن مع محطات سلم مقام الحجاز كار على درجة النوا « الشت عريان »(۱) ، وفعلًا اقترب من اجوائه ولكنه لم يتخقق ذلك لاحقاً « والمعنى والهدف في غلى درجة النوا « الشت عريان »(۱) ، وفعلًا اقترب من اجوائه ولكنه لم يتخقق ذلك لاحقاً « والمعنى والهدف في بتركيبها وضغوطها المعبرة والراقصة إذ انصهرت هذه الضغوطات بمفردات النص ومضمونه وبشكل واضح من خلال متانة ورصانة اللحن ، أما المساحة الصوتية التي جال الملحن بها في أرجاء لحن الموشح والتي بلغت ديوان متناذ ورصانة اللحن ، أما المساحة الصوتية التي جال الملحن بها في أرجاء لحن الموشح واجوائه . لقد امتاز الموشح بالطابع الزخرفي إذ تقاربت المقاطع التي تقابلها أكثر من نغمة وبذلك اتصف بالرقة والتطريب وكذلك بالانسيابية إذ كان بناء جمله متسمأ بخطوات متقاربة مبتعداً عن القفزات .