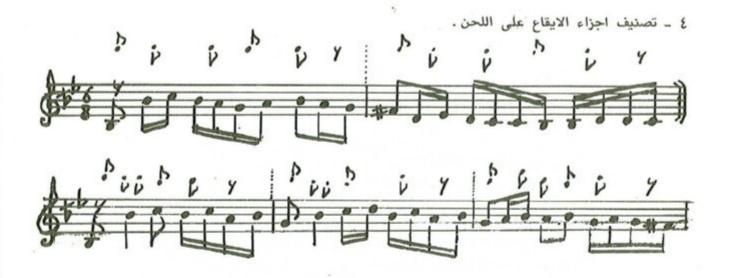

٤ - تصنيف اجزاء الايقاع على اللحن.

٥ - المدى اللحني : يتكون المدى اللحني من اثنتي عشرة نغمة إذ تكون نغمة اليكاه « صول قرار » اخفض نغمة ونغمة المحير « ري جواب » أعلى نغمة .

٦ ــ الهيكل المقامي : يعتمد موشح هات يا محبوب سلم مقام النهاوند اساساً له في بدايته ونهايته كما في
 الشكل الآتي ، ويتألف من عدد من الهياكل المقامية التي تشكل بناءه اللحني والتي سنستعرضها ونحللها لاحقاً ..

٧ - المسار اللحني: يتألف الموشح من مقدمة موسيقية بنيت على سلم مقام النهاوند كذلك المقطع الأول، أما المقطع الثاني وعند كلمة « رب ساق » يتغير النغم الى سلم مقام البيات على درجة النوا وذلك باستبدال نغمة الحصار « لابيمول » بنغم التك حصار « لاكار بيمول » ، وعند كلمة « باسما بعد القطوب » يعود اللحن الى سلم مقام النهاوند .