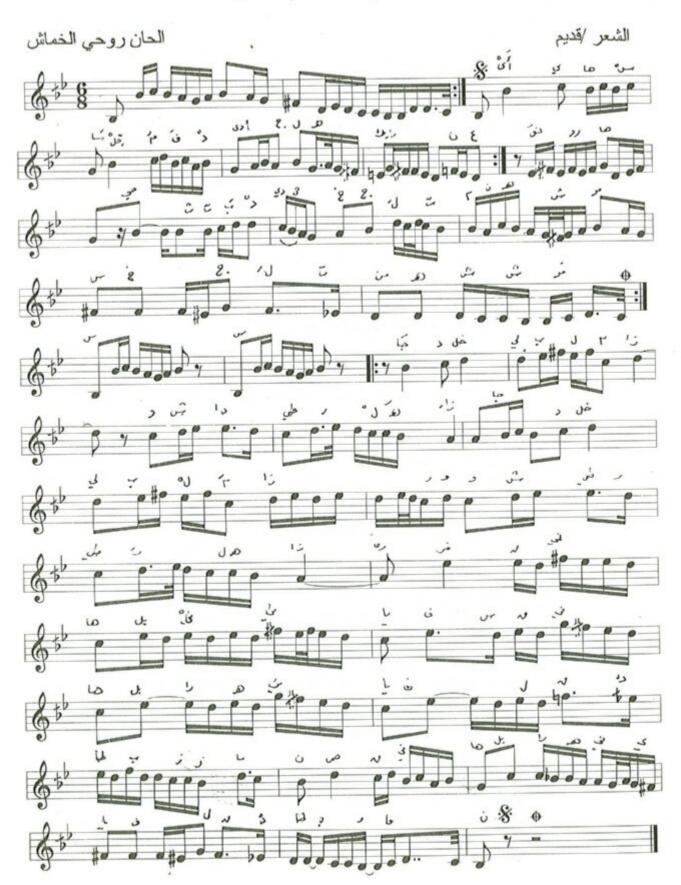

# الموشــحات

موشح / هات یا محبوب کاسي

### موشح هات یا محبوب کاسی

. لحن: روحي الخماش

الشعر : قديم

١ ـ النص :

الدور ( هـات يـا محبـوب كـاسي وَأجـلُ لي بِنْتَ الـدنـانِ ) ٢ يـــالالي آه يــا عيني بَيْنَ نِسـرينٍ وآسِ ( في ريـاضِ الاقحـوانِ ) ٢

الخانة

( رُبُّ سِاقٍ وهـو قاسي قَلْبِ بُهُ للصبِّ لانُّ) ٢ ( وانثنیٰ کـالغُضنِ قـدًاً ) ٢ بـاسماً بَعْد القُطوبُ

( هـات يـا مَحبـوبُ كـاسي وأجــل لي بنْثَ الــدنــانْ ) ٢ يــــالالي آه يـــا عيني بين نســرينٍ وآسِ ( في ريــاض الاقحــوان ) ٢