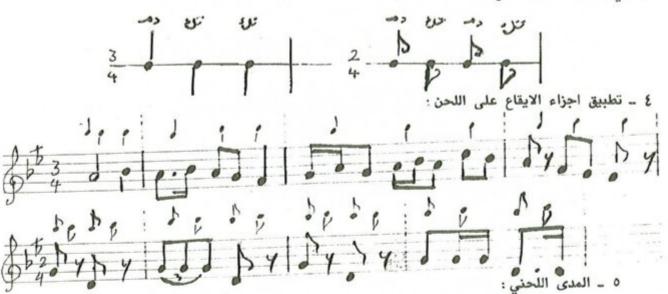

٢ - ايقاع النص:

### ٣ \_ الميزان الموسيقي :

يعتمد موشح هات يا محبوب ايقاع الدور الهندي وهو من فصيلة الاعرج وعدد وحداته الزمنية سبع علامات من نوع الكروش في البار الواحد ، ويدخل في الغناء بالدم الأول وينتهي بالتك الاخير .

٤ - تصنيف اجزاء الايقاع على اللحن.

٥ - المدى اللحني : يتكون المدى اللحني من اثنتي عشرة نغمة إذ تكون نغمة اليكاه « صول قرار » اخفض نغمة ونغمة المحير « ري جواب » أعلى نغمة .

٦ ــ الهيكل المقامي : يعتمد موشح هات يا محبوب سلم مقام النهاوند اساساً له في بدايته ونهايته كما في
 الشكل الآتي ، ويتألف من عدد من الهياكل المقامية التي تشكل بناءه اللحني والتي سنستعرضها ونحللها لاحقاً ..

٧ - المسار اللحني: يتألف الموشح من مقدمة موسيقية بنيت على سلم مقام النهاوند كذلك المقطع الأول، أما المقطع الثاني وعند كلمة « رب ساق » يتغير النغم الى سلم مقام البيات على درجة النوا وذلك باستبدال نغمة الحصار « لابيمول » بنغم التك حصار « لاكار بيمول » ، وعند كلمة « باسما بعد القطوب » يعود اللحن الى سلم مقام النهاوند .