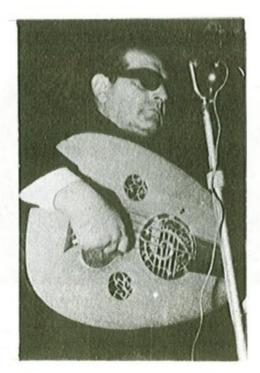

ان الخماش عازف عملاق على آلة العود ومن طراز نادر من نوعه ، وهو استاذ ، ومعلم بارع فيها ، وفوق ذلك نم ينفرد فقط بالعزف على آلة العود ليأخذ منها هوية فنية يتسم بها ، أو بيرقاً يتطاول به بين أهل العود ورواده ومحافله « لاسباب عديدة سنشرحها لاحقاً » بل اتخذ من آلة العود منحى آخر ، بهدف استخدامها وسيلة تعليمية محققاً بذلك تسهيل مهمة قيامه بتدريس العلوم الموسيقية التي اشرنا اليها سابقاً وبخاصة بعد تعيينه مدرساً بمعهد الفنون الجميلة عام ١٩٥٣م .