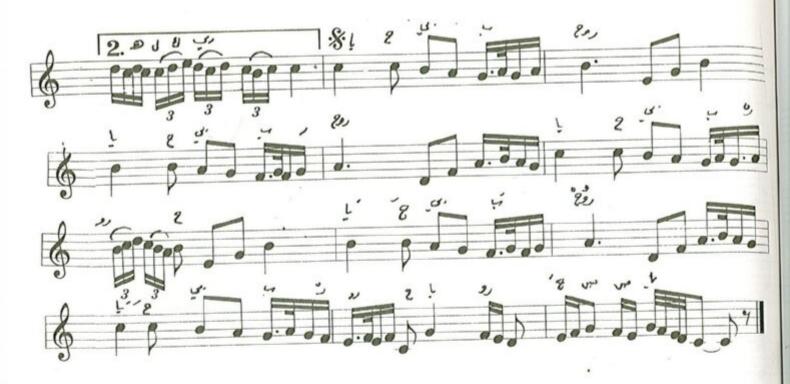

### موشح هات یا محبوب کاسی

. لحن: روحي الخماش

الشعر : قديم

١ ـ النص :

الدور ( هـات يـا محبـوب كـاسي وَأجـلُ لي بِنْتَ الـدنـانِ ) ٢ يـــالالي آه يــا عيني بَيْنَ نِسـرينٍ وآسِ ( في ريـاضِ الاقحـوانِ ) ٢

الخانة

( رُبُّ سِاقٍ وهـو قاسي قَلْبِ بُهُ للصبِّ لانُّ) ٢ ( وانثنیٰ کـالغُضنِ قـدًاً ) ٢ بـاسماً بَعْد القُطوبُ

( هـات يـا مَحبـوبُ كـاسي وأجــل لي بنْثَ الــدنــانْ ) ٢ يــــالالي آه يـــا عيني بين نســرينٍ وآسِ ( في ريــاض الاقحــوان ) ٢

٢ - ايقاع النص:

### ٣ \_ الميزان الموسيقي :

يعتمد موشح هات يا محبوب ايقاع الدور الهندي وهو من فصيلة الاعرج وعدد وحداته الزمنية سبع علامات من نوع الكروش في البار الواحد ، ويدخل في الغناء بالدم الأول وينتهي بالتك الاخير .