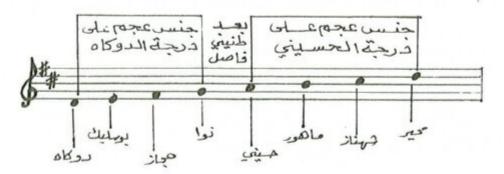

٩ خصائص مدرسة الشريف: امتازت مدرسة الشريف بعدد من الخصال منها اسلوب عزف القيم الزمنية إذ يعزف النوار
 ١ ( أ ) ٨٧٨٨ وتختلف تسمية الاوتار حيث يسمى اليكاه ري ـ الحسيني مي ـ الدوكاه لا ـ النوا ـ ري ـ الكردان ـ صول .