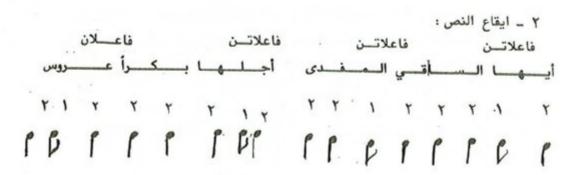

٢ - ايقاع النص:

#### نتائج الوصف والتحليل

موشح «هات يا محبوب » من بحر الرمل وتفعيلته «فاعلاتن ـ فاعلاتن \* فاعلاتن ـ فاعلاتن » ويمتاز بالعذوبة والرقة إذ تسهل فيه الترجمة عن خوالج النفس وما يعتري بها من حزن وفرح ولهو ووجدان ولهذا كان آلة طيّعة بيد الاندلسيين يصرفونه في ضرب من نظم الموشح ، وموشح «هات يا محبوب » هو الآخر قيل في مجالس الطرب والتنادم واللهو ، فطلب الكاس من المحبوب زيادة في تأكيد الاستمتاع والمنادمة وكشف اللوعة ومظاهر المتعة والانس أكثر تحقيقاً لانسجام الحال لفظاً ومعنى ، وهنا وفي هذا الموشج اراد الشاعر أن يمزج الوصف(۱) بالحديث عن الخمرة والتغزل في الساقي .