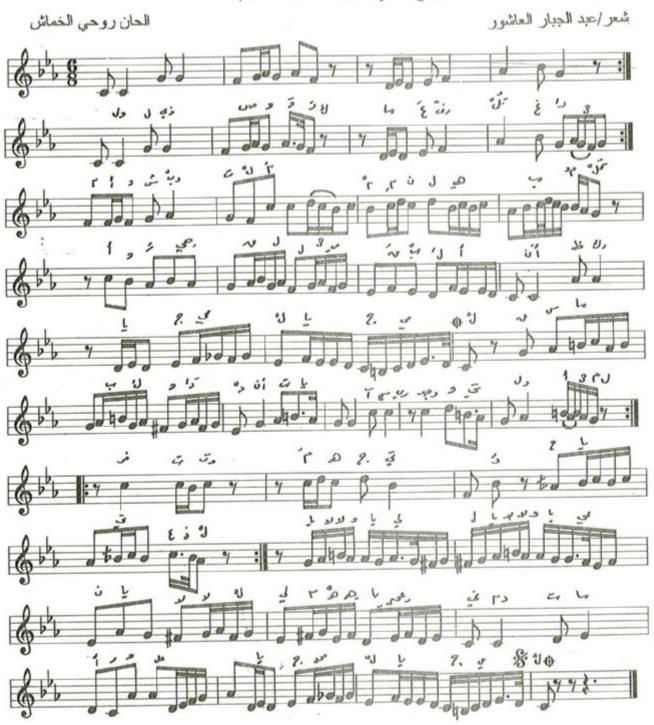

ات على درجة النوا ليتحقق سلم مقام حسيني عشيران مصوراً غلى درجة النوا ، وبعدها عند كلمة ( آه يا عيني ) يتحقق سلم مقام الرست المصري على درجة الجهاركاه ، وعند كلمة ( بسهام اوقعتني ) يعود الى السلم الاساس ( حجاز على درجة الرست ) .

المدى الصوتي للموشح يقع بحدود احدى عشرة نغمة ، إذ تكون نغمة العجم عشيران أخفض نغمة وأعلى نغمة هي نغمة ايقاع الموشح الدور الهندي يدخل بالغناء من الدم الأول وينتهي بالتك الأخير.



## موشح / وجهاك الباسم

لحن: روحي الخماش

شعر: قديم









يا غـزالًا جمعت فيـه من الحُسن فنـون
انت في القُـرب وفي البُهـ به من النَفْس مَكينُ
بهـواك الـدهـر الهـو وبحبـك ادينُ
منيـة الصب اغثني قـد دنت مني المنـونُ
واحفظ العهـد فـاني لست والله اخـونُ
وارحمن صباً شجياً قـد اذابتـه الشجـونُ
لياـه وهمُ وغمُ وسقـامُ وأنينُ
صار للاشواق نهياً فنبت عنه العيونُ

# موشح/و الذي صورك ماعرفت الغوام



# موشح / والذي صؤرك ما عرفتُ الغرام شعر : عبدالجبار العاشور لحن : روحي الخماش

والــــــذي صَــــــؤركَ مـــا عَــــرِفْثُ الغَـــــرامَ أوْ شَـــــرِبْثُ المُـــــدامُ من لهيب المُقـــــــلُ أوْ رحيق اللُمٰى قبــــلُ أن أنظُــــرك يـــا جميــــلُ يـــا جميــــلُ × ×

يا سَمير الفواد فيك ما أشتهى من أريب الرهود و وحيق المُقَلُ يا نَديمِ النُجومِ خُدُ فَوَادي مَعَكُ لِي وَميلُ يا جَميلُ يا جَميلُ يا جَميلُ



## موشح / حرمت عيني منامي

شعر : البهاء زهير

لحن: روحي الخماش





### موشح / يا حامل الوردة

لحن : روحي الخماش

شعر: محمد سعيد الحبوبي







موشح / رُبُ ســاقِ لحن : روحي الخماش الشمر : قديم الدور: قلبي \_\_\_اولني قُلثُ أنث تـــائِبُ ك\_\_\_\_\_لا الخانة: عنه قُلثُ أهــــواهُ من کیف







# تزهر في لحاظها









## موشح / يا سمير القلب

شعر: عبدالجبار العاشور لحن : روحي الخماش