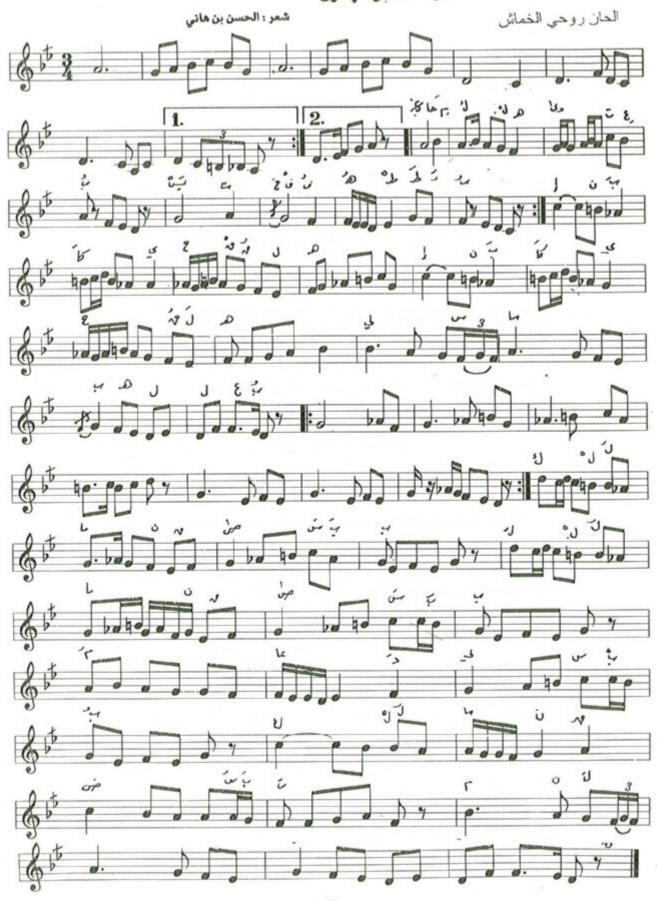

# الموشــحات

موشح / هات یا محبوب کاسي

### موشح هات یا محبوب کاسی

. لحن: روحي الخماش

الشعر : قديم

١ ـ النص :

الدور ( هـات يـا محبـوب كـاسي وَأجـلُ لي بِنْتَ الـدنـانِ ) ٢ يـــالالي آه يــا عيني بَيْنَ نِسـرينٍ وآسِ ( في ريـاضِ الاقحـوانِ ) ٢

الخانة

( رُبُّ سِاقٍ وهـو قاسي قَلْبِ بُهُ للصبِّ لانُّ) ٢ ( وانثنیٰ کـالغُضنِ قـدًاً ) ٢ بـاسماً بَعْد القُطوبُ

( هـات يـا مَحبـوبُ كـاسي وأجــل لي بنْثَ الــدنــانْ ) ٢ يــــالالي آه يـــا عيني بين نســرينٍ وآسِ ( في ريــاض الاقحــوان ) ٢