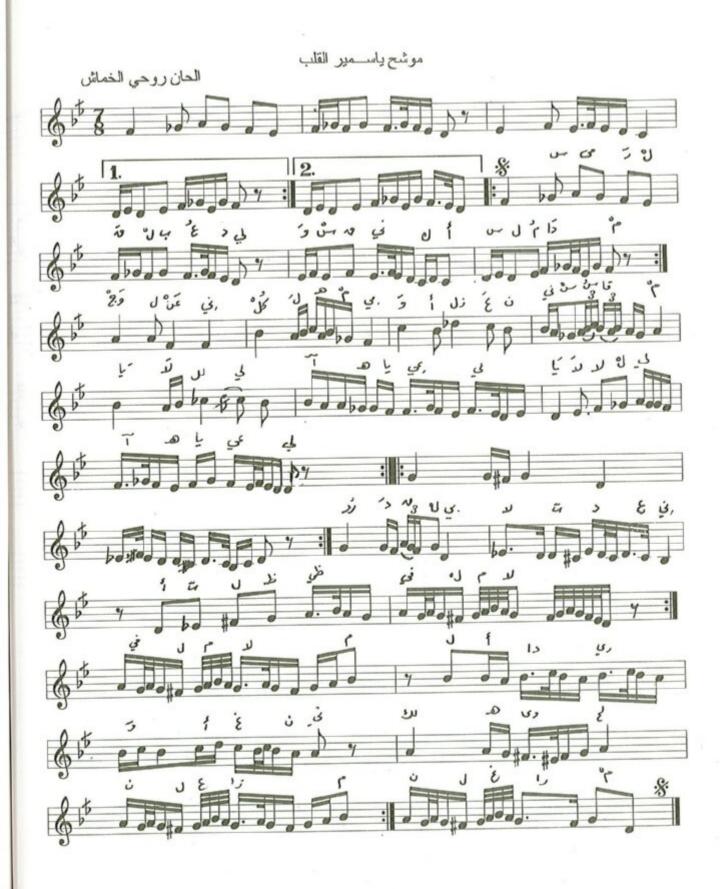

## موشح / يا سمير القلب

شعر: عبدالجبار العاشور لحن : روحي الخماش الميلي واسقني كياس الميلي واجيل القلب عين المقلي كيام الميلي واجيل عني السقام واجيل عني كيام المقلي واجيل عني كيام المقلي واجيل عني كيام المقليد الم