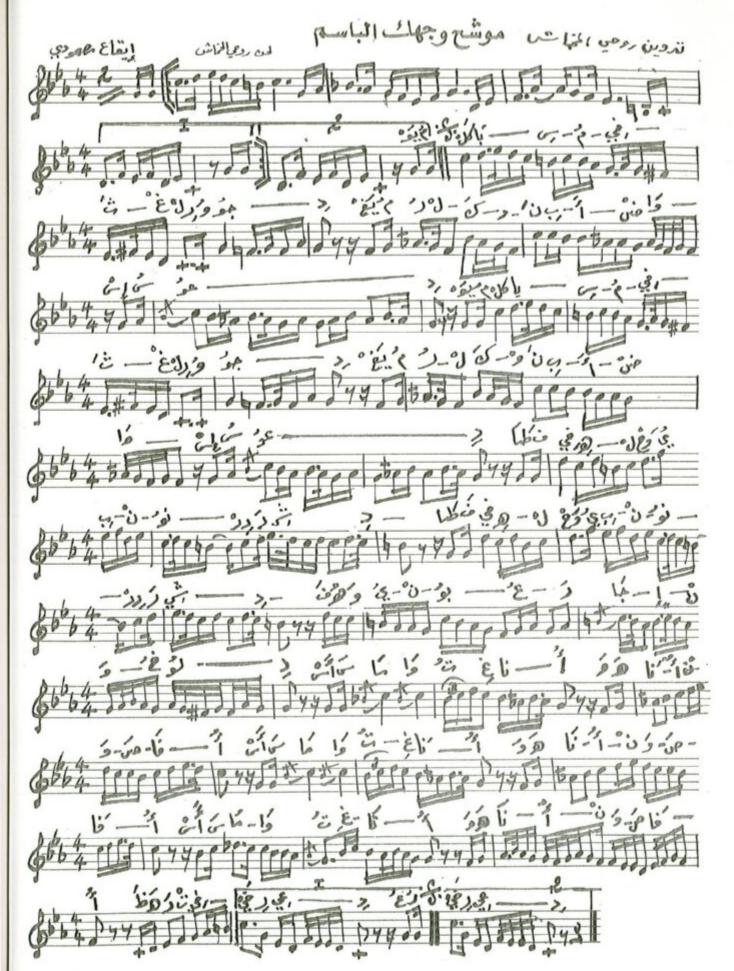

# الموشــحات

موشح / هات یا محبوب کاسي

### موشح هات یا محبوب کاسی

. لحن: روحي الخماش

الشعر : قديم

١ ـ النص :

الدور ( هـات يـا محبـوب كـاسي وَأجـلُ لي بِنْتَ الـدنـانِ ) ٢ يـــالالي آه يــا عيني بَيْنَ نِسـرينٍ وآسِ ( في ريـاضِ الاقحـوانِ ) ٢

الخانة

( رُبُّ سِاقٍ وهـو قاسي قَلْبِ بُهُ للصبِّ لانُّ) ٢ ( وانثنیٰ کـالغُضنِ قـدًاً ) ٢ بـاسماً بَعْد القُطوبُ

( هـات يـا مَحبـوبُ كـاسي وأجــل لي بنْثَ الــدنــانْ ) ٢ يــــالالي آه يـــا عيني بين نســرينٍ وآسِ ( في ريــاض الاقحــوان ) ٢

٢ - ايقاع النص:

### ٣ \_ الميزان الموسيقي :

يعتمد موشح هات يا محبوب ايقاع الدور الهندي وهو من فصيلة الاعرج وعدد وحداته الزمنية سبع علامات من نوع الكروش في البار الواحد ، ويدخل في الغناء بالدم الأول وينتهي بالتك الاخير .

٤ - تصنيف اجزاء الايقاع على اللحن.

٥ - المدى اللحني : يتكون المدى اللحني من اثنتي عشرة نغمة إذ تكون نغمة اليكاه « صول قرار » اخفض نغمة ونغمة المحير « ري جواب » أعلى نغمة .

٦ ــ الهيكل المقامي : يعتمد موشح هات يا محبوب سلم مقام النهاوند اساساً له في بدايته ونهايته كما في
 الشكل الآتي ، ويتألف من عدد من الهياكل المقامية التي تشكل بناءه اللحني والتي سنستعرضها ونحللها لاحقاً ..

٧ - المسار اللحني: يتألف الموشح من مقدمة موسيقية بنيت على سلم مقام النهاوند كذلك المقطع الأول، أما المقطع الثاني وعند كلمة « رب ساق » يتغير النغم الى سلم مقام البيات على درجة النوا وذلك باستبدال نغمة الحصار « لابيمول » بنغم التك حصار « لاكار بيمول » ، وعند كلمة « باسما بعد القطوب » يعود اللحن الى سلم مقام النهاوند .

### ٨ ـ نسبة النوطات الى المقاطع اللفظية الى المقطع الأول:

| د د نا يا لا الا الله الله الله الله الله الل | هـ ت يا م م ي بو بي ك سي و ج ل لي ب ن ت ر<br>١ ١ ٢ ٢ ١ ٢ ١ ٤ ٢ ٢ ١ ١ ٢ ٢ ١ ٤ |
|-----------------------------------------------|------------------------------------------------------------------------------|
| ري ن و آ س في ر يا ض ۱ تی وا                  | عدد المقاطع التي تقابلها نغمة واحدة ٢٥                                       |
| ١ ٢ ٥ ٢ ١ ٢ ١ ١ ١ ١ ١ ١ ١ ١ ١ ١               | عدد المقاطع التي تقابلها أكثر من نغمة ١٨                                     |

#### نتائج الوصف والتحليل

موشح «هات يا محبوب » من بحر الرمل وتفعيلته «فاعلاتن ـ فاعلاتن \* فاعلاتن ـ فاعلاتن » ويمتاز بالعذوبة والرقة إذ تسهل فيه الترجمة عن خوالج النفس وما يعتري بها من حزن وفرح ولهو ووجدان ولهذا كان آلة طيّعة بيد الاندلسيين يصرفونه في ضرب من نظم الموشح ، وموشح «هات يا محبوب » هو الآخر قيل في مجالس الطرب والتنادم واللهو ، فطلب الكاس من المحبوب زيادة في تأكيد الاستمتاع والمنادمة وكشف اللوعة ومظاهر المتعة والانس أكثر تحقيقاً لانسجام الحال لفظاً ومعنى ، وهنا وفي هذا الموشج اراد الشاعر أن يمزج الوصف(۱) بالحديث عن الخمرة والتغزل في الساقي .

لقد تعامل الملحن مع هذا النسج الرائع وكلامه المموسق الذي امتاز بالعاطفة والرقة من خلال سلم مقام النهاوند والذي تطوع هو الآخر مع هذه المفردات باتجاه خلق محطات فنية معبرة عن أجواء وصور هذا الموشح . لم يستخدم الملحن الانتقالات النغمية ولكنه طرز جمله الموسيقية بعلامات تحويل مختلفة عن التي وردت في الدليل النغمي الذي يحمل هوية اللحن ومن هذه العلامات « استبدال نغمة الكرد مي بيمول بنغمة البوسليك مي طبيعي ونغمة الجهاركاه \_ فا \_ بنغمة الحجاز \_ فاديز \_ ونغمة العجم سي بيمول بنغمة الماهور سي طبيعي » ولم يكن أثر لهذا التغيير باتجاه الانتقالات النغمية بل أراد منها ترصين عمله الفني والتعبير عنه بجمل متينة البناء قوية الاداء ، وقد لاحظنا ومن سياق اللحن وعند كلمة « رب ساق » قد تغازل الملحن مع محطات سلم مقام الحجاز كار على درجة النوا « الشت عريان »(۱) ، وفعلًا اقترب من اجوائه ولكنه لم يتخقق ذلك لاحقاً « والمعنى والهدف في غلى درجة النوا « الشت عريان »(۱) ، وفعلًا اقترب من اجوائه ولكنه لم يتخقق ذلك لاحقاً « والمعنى والهدف في بتركيبها وضغوطها المعبرة والراقصة إذ انصهرت هذه الضغوطات بمفردات النص ومضمونه وبشكل واضح من خلال متانة ورصانة اللحن ، أما المساحة الصوتية التي جال الملحن بها في أرجاء لحن الموشح والتي بلغت ديوان متناذ ورصانة اللحن ، أما المساحة الصوتية التي جال الملحن بها في أرجاء لحن الموشح واجوائه . لقد امتاز الموشح بالطابع الزخرفي إذ تقاربت المقاطع التي تقابلها أكثر من نغمة وبذلك اتصف بالرقة والتطريب وكذلك بالانسيابية إذ كان بناء جمله متسمأ بخطوات متقاربة مبتعداً عن القفزات .