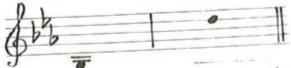

٩ خصائص مدرسة الشريف: امتازت مدرسة الشريف بعدد من الخصال منها اسلوب عزف القيم الزمنية إذ يعزف النوار
 ١ ( أ ) ٨٧٨٨ وتختلف تسمية الاوتار حيث يسمى اليكاه ري ـ الحسيني مي ـ الدوكاه لا ـ النوا ـ ري ـ الكردان ـ صول .