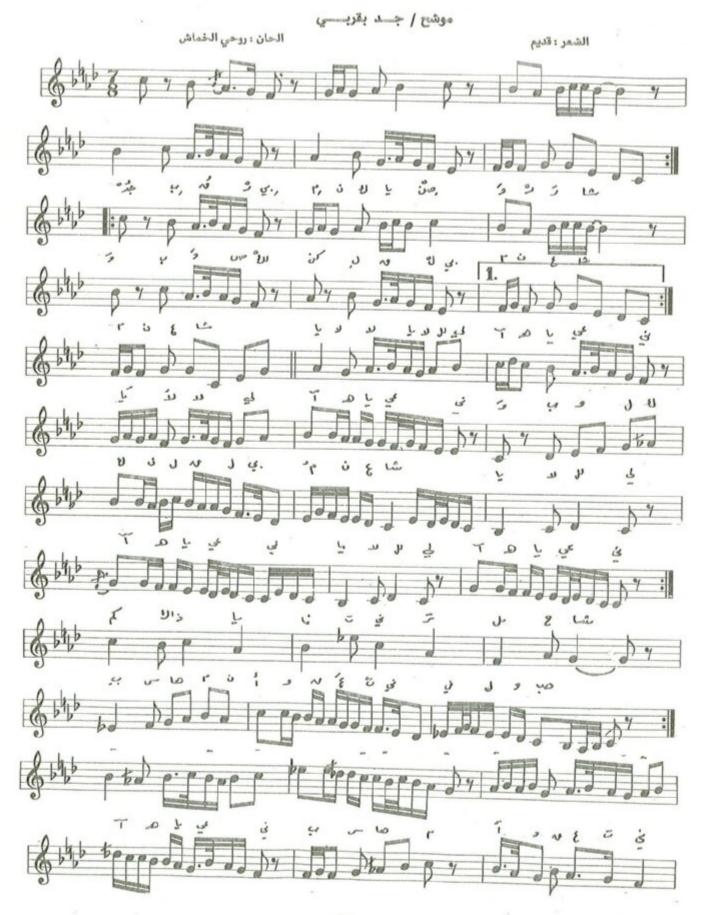

حيــرتني يــا غــزال ٢ مــع السنــا يختــالُ ٢ أمـان مـان يـالالــو يـاليــل ٢ ويــالالي أمـان يـالاليــل ٢ القــرب منــك محــال ٢ فــاين أين الــوصــال ٢ أعنيُ ممــا يقــال ٢ أعنيُ ممــا يقــال ٢ أمـان أمـان يـالا ولا يـاليــل ٢ ويــالالي أمـان يـالا ولا يـاليــل ٢ ١ ـ النص:

أجف وة أم دلال
حين أراك نسيم ألي أمان مان يالاولا ياليال أمان مان يالاولا ياليال أليال أليالا ويالالا ويالالا ويالالا ويالالا ويالالا ويالالا أمان تعاني أمان تعاني أمان مان يالا أن حياتي أمان مان يالا ويالالا ويالالا ويالالا ويالالا ويالالا ويالالا ويالالا ويالالا

٣ ــ الدليل الزمني: يعتمد الموشح ايقاع السنكين سماعي من بداية الموشح حتى نهايته ونكتب عدد وحداته
 الزمنية ست علامات من نوع الكروش في البار الواحد ويدخل بالغناء من التك الأول وينتهي بالدم الأول.

ع - تطبيق أجزاء الايقاع على لحن المقدمة الموسيقية .

المراب المر

يتألف الموشح من اثنتي عشرة نغمة إذ تكون نغمته « اليكاه ـ صول قرار » اخفض درجة ونغمه « المحير ــ ري جواب » أعلى درجة .

٦ - الهيكل المقامي:

يعتمد الموشح سلم المقام اللامي أساساً له في بدايته ونهايته ويتالف من عدد للهياكل المقامية التي تشكل بناءه اللحني والتي سنشرحها ونحللها لاحقاً .

#### ٧ \_ المسار اللحنى:

يتألف الموشح من مقدمة موسيقية بنيت على سلم مقام اللامي اساساً له كما أشرنا سابقاً . أما المقطع الأول فيتكون من نفس النغم والمقطع الذي يليه وعند الشطر « وثم صداً » يكون النغم « رست » بعد استبدال درجة الحصار « لابيمول » بدرجة الحسيني « لا طبيعي » ودرجة الكرد « مي بيمول » بدرجة السيگاه « مي كاربيمول » . وعند الشطر « اما تراني » يكون النغم حجاز على درجة « النو » بعد استبدال درجة الحسيني بدرجة حصار والعجم بدرجة الماهور ، وعند الشطر « وأنت تعرف » يكون النغم بيات على درجة « النوا » بعد استبدال درجة الحصار بدرجة النك حصار ودرجة الماهور بدرجة العجم ، وعند الشطر « رحماك ان حياتي » يكون النغم نهاوند على درجة الرست تمهيداً للرجوع الى النغم الاساس « اللامي » .

#### ٨ - نسبة النوطات الى المقاط

|                                                                          | , | غ | يا | ني | ű | Ji. | حي | X  | 7 | ٩ | i | 3 | 9 | جف | 1 |
|--------------------------------------------------------------------------|---|---|----|----|---|-----|----|----|---|---|---|---|---|----|---|
| و كَ أَ م د لا حي أَيْر تَ ني يا غ ذا<br>١ ١ ٢ ٦ ١ ١ ٢ ٢ ٢ ٢ ٢ ٢ ٢ ٢ ٢ ٢ | Y | ۳ | ۳  | 1  | 1 | 1   | Y  | 14 |   |   | 1 |   |   |    | 4 |

عدد المقاطع الزوجية = ١٢

عدد المقاطع الفردية = ٢٠

#### نتائج الوصف والتحليل

موشح « أجفوة أم دلال » من مجزوء بحر الخفيف وتفعيلته مستفعلن فاعلاتن مستفعلن فاعلاتن ، وقد سخرت مفرداته للعتاب وكشف اللوعة والمعاناة فكانه في ما يريد ينحو الى اتخاذ وسيلة للمحبوب لذا يعاتب ويسأل ويكشف عن حال المحب والبعد والجفوة ثم ينهي الى طلب الرحمة مما يعاني وهو في كل ذلك سلس المعاني ، منسجم الأفكار . وبعد هذا وذاك جاء دور ملحننا الخماش فانغمس في سهول هذه المعاني متربعاً على جمل موسيقية وسعها سلالم موسيقية من شأنها الرقة كما هي معاني ومفردات هذا الموشح . لقد امتازت جمله الموسيقية بخطوات زادت بنسبها على القفزات حيث تدل هذه النسبة على ان اللحن كان معبراً عن الرقة والعاطفة والحنان وانسيابية في اللحن ليصل الى ترجمة معاني الموشح ، وقد استخدم مساحة صوتية امدها ديوان « اوكتاف » واربع نغمات بهدف التجول في ارجاء اللحن وتمهيداً للانتقالات النغمية التي وردت في صياغة الجمل الموسيقية حيث استطاع الملحن فعلًا التعبير عن مفردات هذا الموشح . لقد اعتمد الملحن سلم مقام اللامي الذي عرف بتركيبة المركب من جنسين متطابقين حيث الرقة والعذوبة والبساطة والعطف والحنين وذلك من خلال محطاته ونهاياته اللحنية .