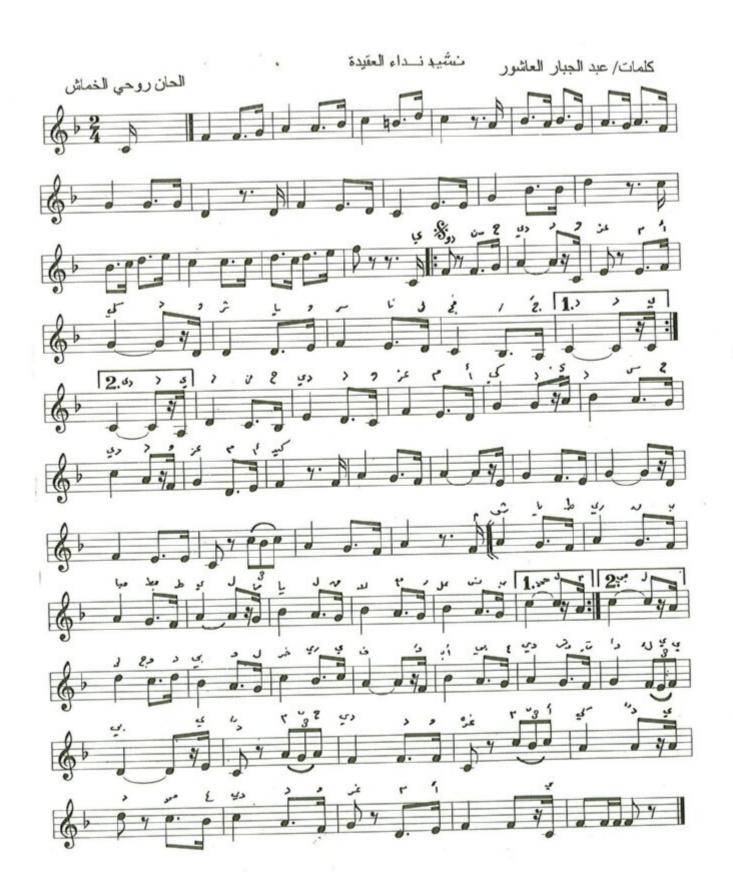

في مطلع الستينات رشحت مديرية الفنون الجميلة الفنان روحي الخماش ليكون مشرفاً على الانشطة

الموسيقية ، والانشادية لمدارس القطر كافية ايماناً منها بكفاءته وقدرته على التلحين والتدوين والتدريب ، وذلك من خلال المؤسسات التي عمل بها ، وفعلًا شهدت الساحات المدرسية حركة فنية وثقافية لم يكن لها سابق عهد إذ قام بتلحين مجموعة كبيرة من الاناشيد المدرسية وقام بتحفيظها لطلبة المدارس وتسجيلها في دار الاذاعة العراقية وتلفزيون العراق لتغطية المناسبات الوطنية والقومية وقامت وزارة التربية بدورها بطبع هذه الاناشيد وتعميمها على مدارس القطر واعتمادها اناشيد مقررة من قبلها ومن هذه الاناشيد نشيد وطن واحد ، نشيد عيد الأم ، نشيد نداء العقيدة ، نشيد الوحدة الكبرى ، نشيد أخي العربي ، نشيد جيش اوطاني المظفر ، ونشيد الطليعة ، نشيد العراق العظيم ، ونشيد الى أمام .. فضلًا على كل ما قدمه في هذا الميدان فقد كلفته مديرية الفنون الجميلة أيضاً بجمع وتدوين الاناشيد التي قام بتلحينها مجموعة من الفنانين البارزين آنذاك ( جميل بشير ، اكرم رؤوف ، فليفل اخوان وغيرهم ) إذ قام بتدوينها وخطها بيده واصدرتها وزارة التربية على شكل ثلاثة أعداد من كراريس ( الاناشيد المدرسية المقررة لسنة ١٩٦٤ ومجموعة الاناشيد المدرسية المقررة لسنة ١٩٦٤ ومجموعة الاناشيد المدرسية المقررة لسنة ١٩٦٤ ومجموعة الاناشيد

بعد أن اثبت جدارة فنية في هذا اللون استحدث معهد الفنون الجميلة / قسم الموسيقى درساً خاصاً بالاناشيد والموشحات وقام بتدريسها طيلة عمله مدرساً في المعهد المذكور . لقد لحن الفنان الخماش فضلًا عن الاناشيد التي ذكرنا قصائد على شكل انشودة وطنية قام بغنائها كل من ناظم الغزالي ، وفائزة أحمد ومجاميع من الفنانين العرب .