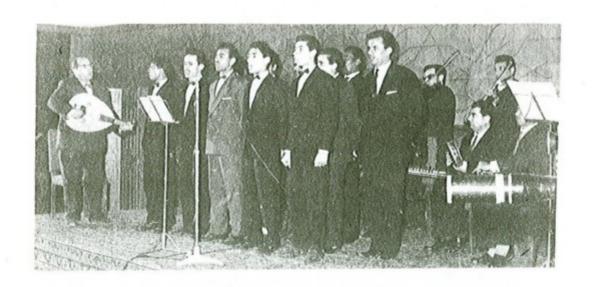

- ٢ احتوى الفنان روحي الخماش فن الموشحات وأسرارها وأصبح مؤهلًا لها وذلك لعمق معرفته ودراسته وخبرته التلحينية وتجربته مع استانه الشيخ علي الدرويش وأصبح بعد حين مرجعاً ومصدراً رحباً لها إذ لم يسبقه في العراق من لحنها بعد استاذه علي الدرويش حيث أثر وأضاف هذا اللون على الغناء العراقي والعربي منهجية لحنية واضحة كونه مصدراً للمعرفة ونموذجاً شاخصاً بين الفنون الغنائية .
- ٤ أول من درس النشيد والموشحات في معهد الفنون الجميلة بعد تعيينه سنة ١٩٥٧ مدرساً في المعهد المذكور وقام بإعداد أجيال متعاقبة في هذا الميدان أخذت على عاتقها لاحقاً تدريس هذه المادة في المعاهد الموسيقية ومدارس القطر كافة .
- ٥ ـ من أبرز الذين لحنوا ونشروا الأناشيد الوطنية في أرجاء القطر فضلًا عن جهوده المشهودة التي بذلها في تدوين الأناشيد حيث أصدر عدة مطبوعات بالتعاون مع وزارة التربية وبقي أثرها واضحاً كمناهج لمدارسنا ومادة فنية لتغطية المناسبات الوطنية والقومية كافة.
- ٦ ـ يعد الفنان روحي الخماش من أنضج وأدق الذين دونوا المقام العراقي والغناء الريفي بالنوطة الموسيقية وبعد جهود مضنية امتدت ثلاث سنوات حقق مع الباحث ثامر العامري كتاب ( المقام العراقي والغناء الريفي ) قام خلالها بأعظم حدث في التأريخ الموسيقي والغناء العراقي إذ ثبت ووثق للأجيال اللاحقة طريق قراءة المقام العراقي والغناء الريفي.
- ٧ أثبت الفنان روحي الخماش قدرة فائقة في تاسيس الفرق الموسيقية والانشادية بكفاءة تنظيمية عالية ، إذ كانت هذه الفرق مصانع فنية يتلقى أعضاؤها العلوم الموسيقية ، وفعلًا خرجت مجاميع من الفنانين البارزين في القطر . لقد أسس الخماش أينما حل وعمل فرقة موسيقية انشادية إذ أسس سنة ١٩٤٨ (١٤١) وبمساعدة استاذه علي الدرويش فرقة الموشحات الأولى وأخذت على عاتقها تنفيذ الموشحات القديمة والموشحات التي لحنها الشيخ علي الدرويش . وفي سنة ١٩٤٩ أسس الفرقة الموسيقية الحديثة التي أخذت على عاتقها تنفيذ الموشحات التي ذكرناها اضافة الى تنفيذ الالحان التي كانت تقدم آنذاك واستمر الحال حتى سنة ١٩٦١ إذ أسس فرقة أبناء دجلة (١٠) الانشادية وتميزت بعناصرها المثقفة من طلبة وخريجي معهد الفنون الجميلة ومن هم بمستواهم الفني وسجلت هذه الفرقة أيضاً حضوراً فنياً من خلال ما حققته من تسجيل بعض الموشحات والاغاني القديمة . وفي سنة ١٩٦٤ أسس فرقة موسيقية بإسم فرقة مديرية الفنون الجميلة أخذت على عاتقها تسجيل الفعاليات المدرسية للاذاعة والتلفزيون . وفي سنة فرقة مديرية الفنون الجميلة أخذت على عاتقها تسجيل الفعاليات المدرسية للاذاعة والتلفزيون . وفي سنة فرقة مديرية الفنون الجميلة أخذت على عاتقها تسجيل الفعاليات المدرسية للاذاعة والتلفزيون . وفي سنة فرقة مديرية الفنون الجميلة أخذت على عاتقها تسجيل الفعاليات المدرسية للاذاعة والتلفزيون . وفي سنة فرقة مديرية الفنون الجميلة أخذت على عاتقها تسجيل الفعاليات المدرسية للاذاعة والتلفزيون . وفي سنة في الموشعات والتلفزيون . وفي سنة في الموشعات والموشعات والموشعات والموشعات والموشعات والمؤسلة أخذت على عاتقها تسجيل الفعاليات المدرسية للإناء والمؤسلة أخذت على عاتقها تسجيل الفعاليات المدرسية للإناء والمؤسلة أخذت على عاتقها تسجيل المؤسلة أخذت على عاتقها تسجيل الموشعات والمؤسلة أخذت على عاتقها تسجيل المؤسلة أخذت على عاتقها تسجيل الفعاليات المدرسية للإناء والمؤسلة أخذت على عاتقها تسجيل المؤسلة أخذت على عاتقها تسجيل المؤسلة أخذت على عاتقها المؤسلة أخذت على عاتقها تسجيل المؤسلة أخرية أسبوراً عائية أسبور أماد المؤسلة أخذت على عاتقها المؤسلة أخذت على المؤسلة أخذت عالم عائية المؤسلة أخذت على عائية المؤسلة المؤسلة

١٩٧١ تم تشكيل فرقة الموشحات العراقية الثانية(١٠) والتي سجلت أغلب الموشحات التي لحنها الفنان روحي الخماش ، فضلًا عن تسجيل بعض الأغاني القديمة . وفي عام ١٩٧١ ساهم بشكل فعال ومؤثر بتاسيس فرقة خماسي الفنون الجميلة(١٠) تلك الفرقة العملاقة التي قامت بتسجيل التراث العراقي والعربي . وفي عام ١٩٧٢ تم تاسيس فرقة اتحاد النساء ، وقد أسس في السنوات اللاحقة عدة فرق تعليمية وتدريبية في المدارس والمعاهد التي درس فيها .

١٦ - أعضاء فرقة الموشحات الثانية نذكر منهم: عارف محسن، قاسم اسماعيل، عامر توفيق، فؤاد فتحي، وحيد سعد، فضيلة
 عبدالجبار، سهام محمد، عامر يونس.

۱۷ \_ أعضاء الفرقة : الموسيقار روحي الخماش ( عود ) ، الفنان سالم حسين الأمير ( قانون ) ، الفنان غانم حداد ( كمان ) ، الفنان حسين قدوري ( جلو ) ، الفنان حسين عبدالله ( إيقاع ) .