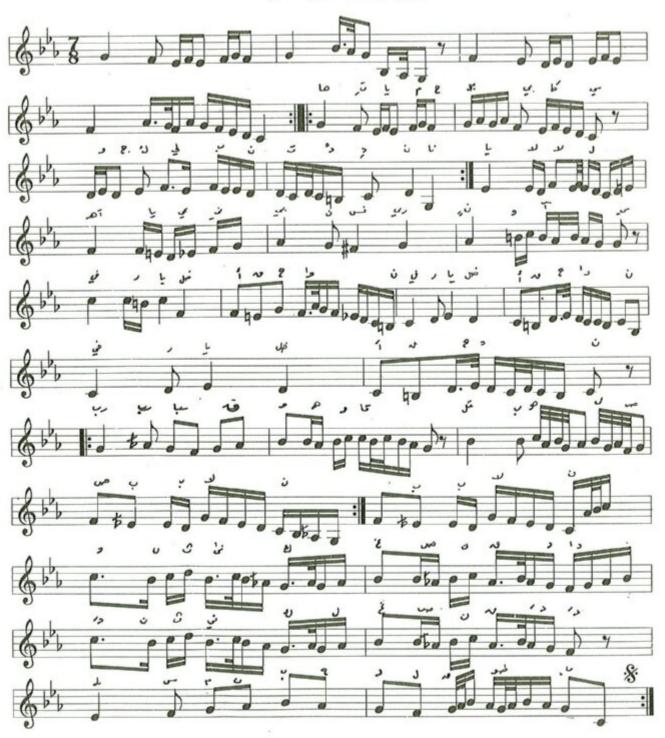

# الموشــحات

موشح / هات یا محبوب کاسي

### موشح هات یا محبوب کاسی

. لحن: روحي الخماش

الشعر : قديم

١ ـ النص :

الدور ( هـات يـا محبـوب كـاسي وَأجـلُ لي بِنْتَ الـدنـانِ ) ٢ يـــالالي آه يــا عيني بَيْنَ نِسـرينٍ وآسِ ( في ريـاضِ الاقحـوانِ ) ٢

الخانة

( رُبُّ سِاقٍ وهـو قاسي قَلْبِ بُهُ للصبِّ لانُّ) ٢ ( وانثنیٰ کـالغُضنِ قـدًاً ) ٢ بـاسماً بَعْد القُطوبُ

( هـات يـا مَحبـوبُ كـاسي وأجــل لي بنْثَ الــدنــانْ ) ٢ يــــالالي آه يـــا عيني بين نســرينٍ وآسِ ( في ريــاض الاقحــوان ) ٢

٢ - ايقاع النص:

### ٣ \_ الميزان الموسيقي :

يعتمد موشح هات يا محبوب ايقاع الدور الهندي وهو من فصيلة الاعرج وعدد وحداته الزمنية سبع علامات من نوع الكروش في البار الواحد ، ويدخل في الغناء بالدم الأول وينتهي بالتك الاخير .