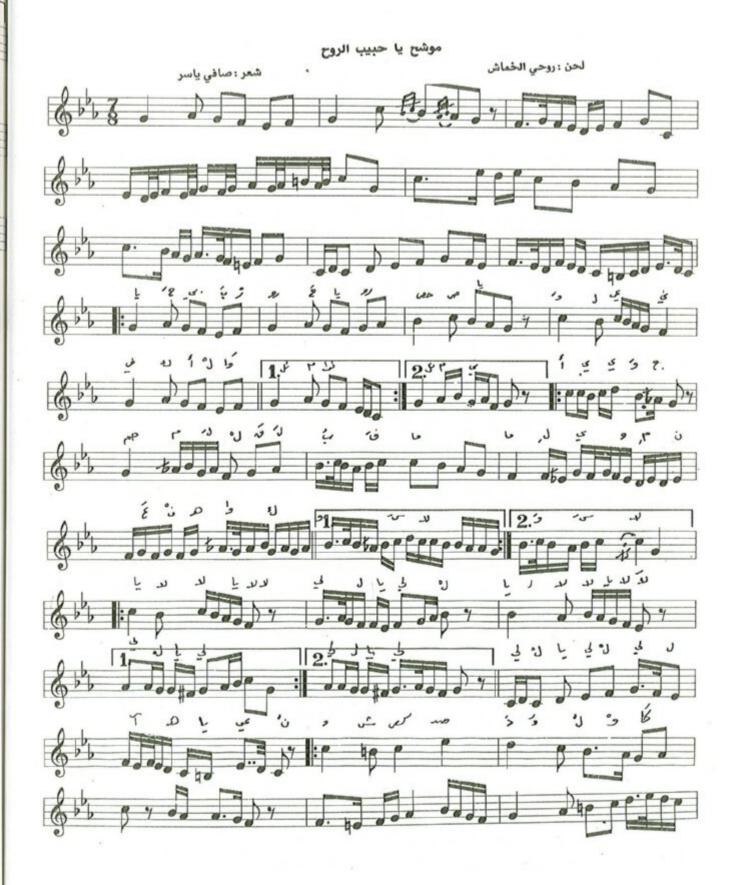

٣ - الدليل الزمني: يعتمد موشح يا حبيب الروح ايقاع الدور الهندي وهو من فصيلة الاعرج وعدد وحداته الزمنية سبع كروشات في البار الواحد ولا يتغير الايقاع حتى نهاية الموشح ويدخل الغناء بالدم الاول وينتهي بالتك الاخير .

7 8 9 9 9

## ٤ \_ تطبيق الايقاع على اللحن .

٥ ــ المدى اللحني : يتكون المدى اللحني من احدى عشرة نغمة ، إذ تكون نغمة الكوشت « سي طبيعي »
 اخفض نغمة ونغمة السنبلة « مي بيمول » أعلى نغمة .

٦ - الهيكل المقامي : يعتمد موشح يا حبيب الروح على سلم مقام النهاوند في مقدمته ونهايته أساساً له
 ويتألف لحن الموشح من عدد الهياكل المقامية التي تشكل بناءه اللحني والتي سنستعرضها وتحليلها لاحقاً .

V - المسار اللحني: يتألف الموشح من مقدمة موسيقية وخمسة مقاطع لحنية ، حيث تبدأ المقدمة بخامة السلم « النوا » ومن نفس السلم المشار اليه وكذلك المقطع الأول ، أما في المقطع الثاني فيبدأ من عبارة « أي وجد » ومن جواب النغمة « الكردان - دو جواب » لينتقل عند كلمة « حمل القلب » الى سلم مقام البيات مصوراً على درجة النو « صول » بعد استبدال درجة الحصار « لابيمول » بدرجة تك الحصار « لا كار - بيمول » . أما المقطع الثالث فيعود السير النغمي الى سلم الاساس ومن درجة جواب النغمة الاساسية . وفي المقطع الرابع ينتقل النغم الى عقد النكريز مصوراً على درجة الجهارگاه وذلك باستبدال « درجة العجم سي بيمول بدرجة الماهور سي طبيعي » . أما المقطع الخامس والسادس فيعود اللحن الى نغمة الاساس رغم وجود علامات تحويل عرضية ولكنها لا تؤثر في هوية المقام الذي بدأ فيه الموشح .

٨ \_ نسبة النوطات الى المقاطع اللفظية وفق الجدول الآتي :

| J | 1      | رك: | في | ني | غي  | ٠ أ. | ۇ .   | يا | - ص | حص   | . 95° | يا | ζ. | 5 | ) | ال | بيَ | ć   | 1   |
|---|--------|-----|----|----|-----|------|-------|----|-----|------|-------|----|----|---|---|----|-----|-----|-----|
| ١ | ١      | ١   | ١  | ١  | غيٰ | 1    | ١     | ٣  | ١   | ١    | ۲     | ۲  | ١  | ١ | ١ | ١  | ۲   | ١   | ١   |
| ن | ا بُ ا | JI  | ان | ij | Ú   | ?    | اخم ا | ڔ  | ٠ځ٠ | į    | ي,    | ي  | i  |   |   | ني | ŕ   | نل  | وًا |
| ۲ | ٤      | ١   | ١  | ١  | ۲   | ۲    | ١     | ١  | ١   | ١    | ۲     | 1  | ٢  |   |   | 0  | 1   | ١   | ۲   |
|   |        |     |    |    |     | 9    | 11    | ك  | 19  | ا شـ | 10    | 3  | 6  | 1 | į | ي  | ٦   | مًا | اة  |
|   |        |     |    |    | 1   | ٤    | 1     | ۲  | ٤   | ۲    | ۲     | ۲  | 1  | ٣ | ٢ | ٤  | 4   | 1   | ٤   |

من خلال الجدول اعلاه (أ-ب) ظهر ان نسبة المقاطع التي تقابلها نغمة واحدة الى نسبة المقاطع التي تقابلها أكثر من نغمة هي « ٢٦ / ٢٩ »، أي ان عدد المقاطع التي تقابلها نغمة واحدة ٢٩ مقطعاً بينما المقاطع التي تقابلها أكثر من نغمة ٢٦ مقطعاً .