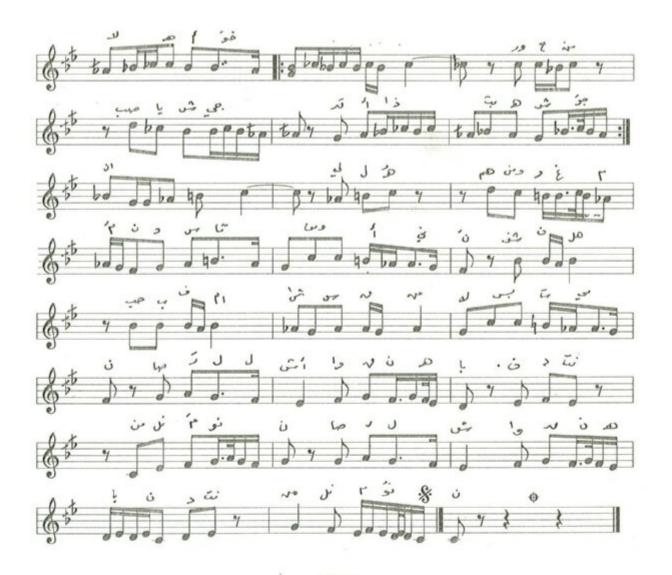

# الموشــحات

موشح / هات یا محبوب کاسي

### موشح هات یا محبوب کاسی

. لحن: روحي الخماش

الشعر : قديم

١ ـ النص :

الدور ( هـات يـا محبـوب كـاسي وَأجـلُ لي بِنْتَ الـدنـانِ ) ٢ يـــالالي آه يــا عيني بَيْنَ نِسـرينٍ وآسِ ( في ريـاضِ الاقحـوانِ ) ٢

الخانة

( رُبُّ سِاقٍ وهـو قاسي قَلْبِ بُهُ للصبِّ لانُّ) ٢ ( وانثنیٰ کـالغُضنِ قـدًاً ) ٢ بـاسماً بَعْد القُطوبُ

( هـات يـا مَحبـوبُ كـاسي وأجــل لي بنْثَ الــدنــانْ ) ٢ يــــالالي آه يـــا عيني بين نســرينٍ وآسِ ( في ريــاض الاقحــوان ) ٢

٢ - ايقاع النص:

### ٣ \_ الميزان الموسيقي :

يعتمد موشح هات يا محبوب ايقاع الدور الهندي وهو من فصيلة الاعرج وعدد وحداته الزمنية سبع علامات من نوع الكروش في البار الواحد ، ويدخل في الغناء بالدم الأول وينتهي بالتك الاخير .

٤ - تصنيف اجزاء الايقاع على اللحن.

٥ - المدى اللحني : يتكون المدى اللحني من اثنتي عشرة نغمة إذ تكون نغمة اليكاه « صول قرار » اخفض نغمة ونغمة المحير « ري جواب » أعلى نغمة .

٦ ــ الهيكل المقامي : يعتمد موشح هات يا محبوب سلم مقام النهاوند اساساً له في بدايته ونهايته كما في
 الشكل الآتي ، ويتألف من عدد من الهياكل المقامية التي تشكل بناءه اللحني والتي سنستعرضها ونحللها لاحقاً ..

٧ - المسار اللحني: يتألف الموشح من مقدمة موسيقية بنيت على سلم مقام النهاوند كذلك المقطع الأول، أما المقطع الثاني وعند كلمة « رب ساق » يتغير النغم الى سلم مقام البيات على درجة النوا وذلك باستبدال نغمة الحصار « لابيمول » بنغم التك حصار « لاكار بيمول » ، وعند كلمة « باسما بعد القطوب » يعود اللحن الى سلم مقام النهاوند .

### ٨ ـ نسبة النوطات الى المقاطع اللفظية الى المقطع الأول:

| د د نا يا لا الا الله الله الله الله الله الل | هـ ت يا م م ي بو بي ك سي و ج ل لي ب ن ت ر<br>١ ١ ٢ ٢ ١ ٢ ١ ٤ ٢ ٢ ١ ١ ٢ ٢ ١ ٤ |
|-----------------------------------------------|------------------------------------------------------------------------------|
| ري ن و آ س في ر يا ض ۱ تی وا                  | عدد المقاطع التي تقابلها نغمة واحدة ٢٥                                       |
| ١ ٢ ٥ ٢ ١ ٢ ١ ١ ١ ١ ١ ١ ١ ١ ١ ١               | عدد المقاطع التي تقابلها أكثر من نغمة ١٨                                     |

#### نتائج الوصف والتحليل

موشح «هات يا محبوب » من بحر الرمل وتفعيلته «فاعلاتن ـ فاعلاتن \* فاعلاتن ـ فاعلاتن » ويمتاز بالعذوبة والرقة إذ تسهل فيه الترجمة عن خوالج النفس وما يعتري بها من حزن وفرح ولهو ووجدان ولهذا كان آلة طيّعة بيد الاندلسيين يصرفونه في ضرب من نظم الموشح ، وموشح «هات يا محبوب » هو الآخر قيل في مجالس الطرب والتنادم واللهو ، فطلب الكاس من المحبوب زيادة في تأكيد الاستمتاع والمنادمة وكشف اللوعة ومظاهر المتعة والانس أكثر تحقيقاً لانسجام الحال لفظاً ومعنى ، وهنا وفي هذا الموشج اراد الشاعر أن يمزج الوصف(۱) بالحديث عن الخمرة والتغزل في الساقي .

لقد تعامل الملحن مع هذا النسج الرائع وكلامه المموسق الذي امتاز بالعاطفة والرقة من خلال سلم مقام النهاوند والذي تطوع هو الآخر مع هذه المفردات باتجاه خلق محطات فنية معبرة عن أجواء وصور هذا الموشح . لم يستخدم الملحن الانتقالات النغمية ولكنه طرز جمله الموسيقية بعلامات تحويل مختلفة عن التي وردت في الدليل النغمي الذي يحمل هوية اللحن ومن هذه العلامات « استبدال نغمة الكرد مي بيمول بنغمة البوسليك مي طبيعي ونغمة الجهاركاه \_ فا \_ بنغمة الحجاز \_ فاديز \_ ونغمة العجم سي بيمول بنغمة الماهور سي طبيعي » ولم يكن أثر لهذا التغيير باتجاه الانتقالات النغمية بل أراد منها ترصين عمله الفني والتعبير عنه بجمل متينة البناء قوية الاداء ، وقد لاحظنا ومن سياق اللحن وعند كلمة « رب ساق » قد تغازل الملحن مع محطات سلم مقام الحجاز كار على درجة النوا « الشت عريان »(۱) ، وفعلًا اقترب من اجوائه ولكنه لم يتخقق ذلك لاحقاً « والمعنى والهدف في غلى درجة النوا « الشت عريان »(۱) ، وفعلًا اقترب من اجوائه ولكنه لم يتخقق ذلك لاحقاً « والمعنى والهدف في بتركيبها وضغوطها المعبرة والراقصة إذ انصهرت هذه الضغوطات بمفردات النص ومضمونه وبشكل واضح من خلال متانة ورصانة اللحن ، أما المساحة الصوتية التي جال الملحن بها في أرجاء لحن الموشح والتي بلغت ديوان متناذ ورصانة اللحن ، أما المساحة الصوتية التي جال الملحن بها في أرجاء لحن الموشح واجوائه . لقد امتاز الموشح بالطابع الزخرفي إذ تقاربت المقاطع التي تقابلها أكثر من نغمة وبذلك اتصف بالرقة والتطريب وكذلك بالانسيابية إذ كان بناء جمله متسمأ بخطوات متقاربة مبتعداً عن القفزات .