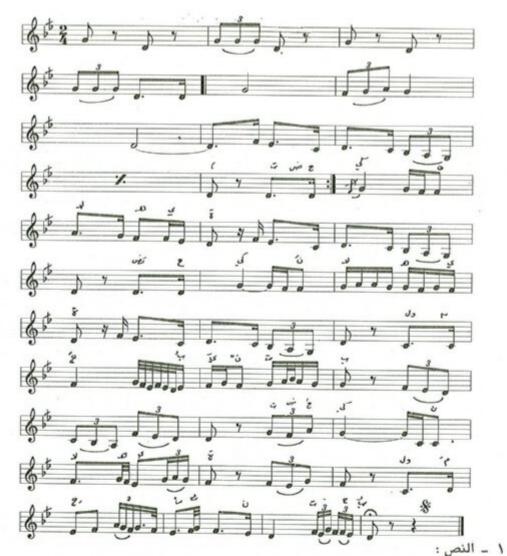

### موشح هات یا محبوب کاسی

. لحن: روحي الخماش

الشعر : قديم

١ ـ النص :

الدور ( هـات يـا محبـوب كـاسي وَأجـلُ لي بِنْتَ الـدنـانِ ) ٢ يـــالالي آه يــا عيني بَيْنَ نِسـرينٍ وآسِ ( في ريـاضِ الاقحـوانِ ) ٢

الخانة

٢ - ايقاع النص:

### ٣ \_ الميزان الموسيقي :

يعتمد موشح هات يا محبوب ايقاع الدور الهندي وهو من فصيلة الاعرج وعدد وحداته الزمنية سبع علامات من نوع الكروش في البار الواحد ، ويدخل في الغناء بالدم الأول وينتهي بالتك الاخير .

٤ - تصنيف اجزاء الايقاع على اللحن.

٥ - المدى اللحني : يتكون المدى اللحني من اثنتي عشرة نغمة إذ تكون نغمة اليكاه « صول قرار » اخفض نغمة ونغمة المحير « ري جواب » أعلى نغمة .

٦ ــ الهيكل المقامي : يعتمد موشح هات يا محبوب سلم مقام النهاوند اساساً له في بدايته ونهايته كما في
 الشكل الآتي ، ويتألف من عدد من الهياكل المقامية التي تشكل بناءه اللحني والتي سنستعرضها ونحللها لاحقاً ..

٧ - المسار اللحني: يتألف الموشح من مقدمة موسيقية بنيت على سلم مقام النهاوند كذلك المقطع الأول، أما المقطع الثاني وعند كلمة « رب ساق » يتغير النغم الى سلم مقام البيات على درجة النوا وذلك باستبدال نغمة الحصار « لابيمول » بنغم التك حصار « لاكار بيمول » ، وعند كلمة « باسما بعد القطوب » يعود اللحن الى سلم مقام النهاوند .

### ٨ ـ نسبة النوطات الى المقاطع اللفظية الى المقطع الأول:

| د د نا يا لا الا الله الله الله الله الله الل | هـ ت يا م م ي بو بي ك سي و ج ل لي ب ن ت ر<br>١ ١ ٢ ٢ ١ ٢ ١ ٤ ٢ ٢ ١ ١ ٢ ٢ ١ ٤ |
|-----------------------------------------------|------------------------------------------------------------------------------|
| ري ن و آ س في ر يا ض ۱ تی وا                  | عدد المقاطع التي تقابلها نغمة واحدة ٢٥                                       |
| ١ ٢ ٥ ٢ ١ ٢ ١ ١ ١ ١ ١ ١ ١ ١ ١ ١               | عدد المقاطع التي تقابلها أكثر من نغمة ١٨                                     |