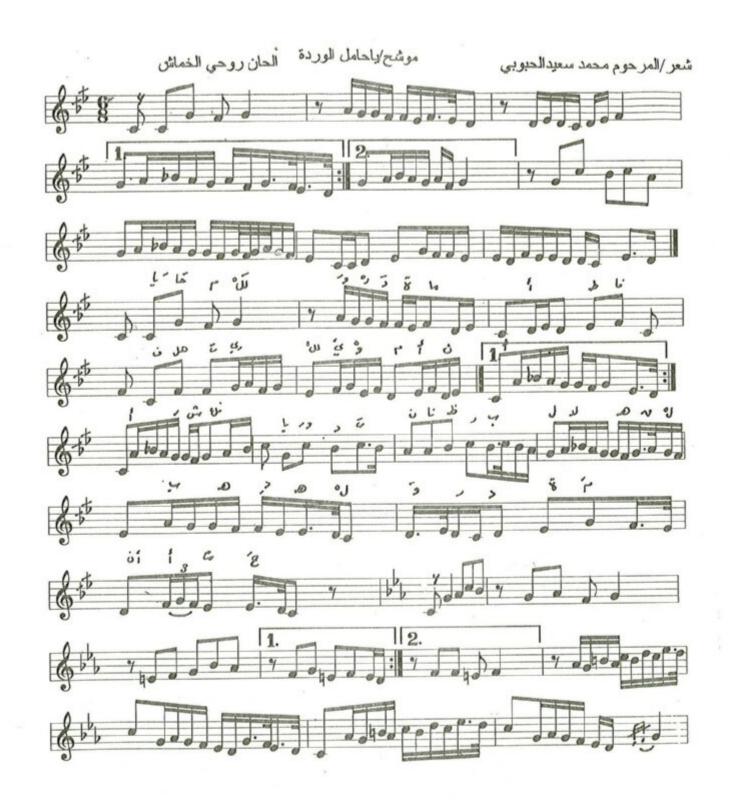

### موشح / يا حامل الوردة

لحن : روحي الخماش

شعر: محمد سعيد الحبوبي

موشح / رُبُ ســاقِ لحن : روحي الخماش الشمر : قديم الدور: قلبي \_\_\_اولني قُلثُ أنث تـــائِبُ ك\_\_\_\_\_لا الخانة: عنه قُلثُ أهــــواهُ من کیف