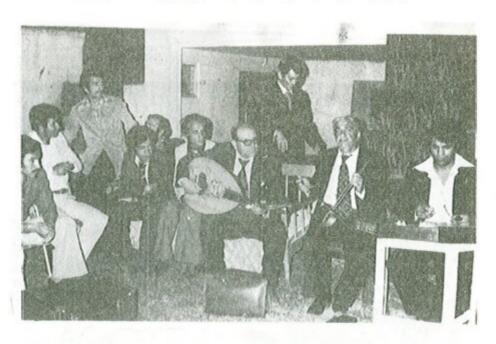

وفي تموز سنة ١٩٤٨ م حلّ الفنان روحي الخماش ضيفاً على العراق للمرة الثانية ، وكان حلوله هذا بتصريح

عسكري من قيادة الجيش العراقي في مدينة نابلس(١) آنذاك ، وكان قدومه هذا محطة استقرار ، وعمل في وطن جديد آخر له رحب بمعارف وفنون وتراث واستطاع الخماش من خلاله فعلًا أن يعمل ويبدع ويحتل موقعاً فنياً متميزاً في جميع ارجاء الحركة الموسيقية ، إذ عيّن حال وصوله العراق ١٩٤٨ م رئيساً للفرقة الموسيقية المسائية . وقام بتنظيم هذه الفرقة واستقطاب عناصر اخرى كفوءة إذ قدم من خلال هذه الفرقة العديد من الحفلات الموسيقية والغنائية على الهواء مباشرة وخلال هذه المدة ذاع صيته بين ارجاء الحركة الموسيقية في القطر حتى عام ١٩٥٣ م حيث عين مدرساً في معهد الفنون الجميلة وبعدها اتسع نشاطه الفني عندما اسس الفرق الانشادية والموسيقية والى غير ذلك من العطاءات . وبقي الخماش مدرساً وقائداً موسيقياً ومؤسساً وخبيراً لمؤسساتنا الموسيقية . ومما يذكر ان الفنان روحي الخماش ينحدر من طبقة ريفية إذ كان والده حمدي عباس الخماش يملك أرض زراعية في فلسطين ( نابلس ) تقدر بمائة وخمسين دونماً زراعياً ما زالت قائمة لورثته حتى الآن ولما جاء الخماش الى بغداد تهيأت له فرصة لشراء أرض زراعية في محافظة بغداد قضاء المحمودية .. ناحية اللطيفية بجانب نهر ( ابو رميل ) وفعلًا اشترى تلك الأرض التي تقدر مساحتها بمائة وخمسين دونماً زراعياً تحقيقاً لدواخله القروية وتنفيذاً لهواية واستمراراً لنهج عائلته ، وبعد حين اتخذ من هذه الأرض مزرعة واسعة شيد عليها حقولًا لتربية الدواجن والابقار والطيور فضلًا عن استغلالها زراعياً للمحاصيل الزراعية التي تناسب طبيعة الأرض هناك وبذلك اتخذ منها محطة فنية ثانية يزورها بين الحين والآخر وبمرور الزمن استهوته هذه الأرض حيث انتقل ليسكن فيها وذلك في عام ١٩٨٦ م ولتكون فيما بعد مصدر رزقه مبتعداً بعض الشيء عن الوسط الموسيقي لانشغاله في امور أرضه الزراعية وما يترتب عليها . وبقي على هذا الحال حتى منتصف سنة ١٩٩٨ م إذ فوجىء بأعراض مرض يصعب الشفاء منه رقد على أثره في المستشفى<sup>(٥)</sup> وبقي فيها حتى وافاه الأجل في يوم الثلاثاء العاشر من جمادي الاولى سنة ١٨ ١٨ للهجرة الموافق لليوم الأول من ايلول لسنة ١٩٩٨ م . وقد اقامت له نقابة الفنانين العراقيين تشييعاً مهيباً يليق بالفنان الكبير وبعدها تم دفنه في مقبرة الكرخ الواقعة غرب مدينة بغداد .