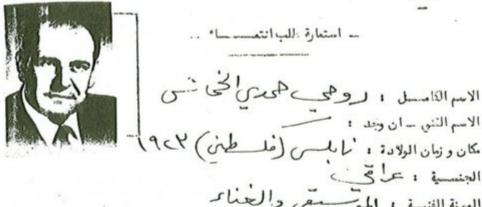

### د منانه :

ولد روحي الخماش<sup>(۱)</sup> عام ۱۹۲۳ م في مدينة نابلس في فلسطين المحتلة ، وفيها ترعرع وبلغ سن الدراسة حيث دخل المدرسة الخالدية الابتدائية عام ۱۹۲۸ / ۱۹۲۹ ثم انتقل الى مدرسة النجاح حتى تخرج فيها .

الخماش: فلسطيني الجنسية جاء من مدينة نابلس ليقيم في العراق عام ١٩٤٨ م ومنح الجنسية العراقية في السابع والعشرين
 من شهر كانون الأول عام ١٩٥٤ م وأصبح عراقياً بالتجنس.

٨ ـ الشريف محيي الدين حيدر: المعلم الكبير والموسيقار القدير والمؤلف العظيم ولد في اسطنبول سنة ١٨٩٢ م ونشآ فيها ، جاء الى العراق عام ١٩٣٦ م بدعوة من الحكومة العراقية آنذاك ليؤسس معهد الموسيقى في العراق ، وقد جلب هذا الغنان المبدع علوم وثقافة بيئته ومدرسته الموسيقية حيث تم بناء المعهد المذكور وتلامذته بهذا الاتجاه ، ومن أشهر تلامذته ( جميل بشير ، سلمان شكر ، منير بشير ، غانم حداد ، وآخرين ) . المصدر الشريف محيي الدين حيدر وتلامذته . تأليف حبيب ظاهر العباس .