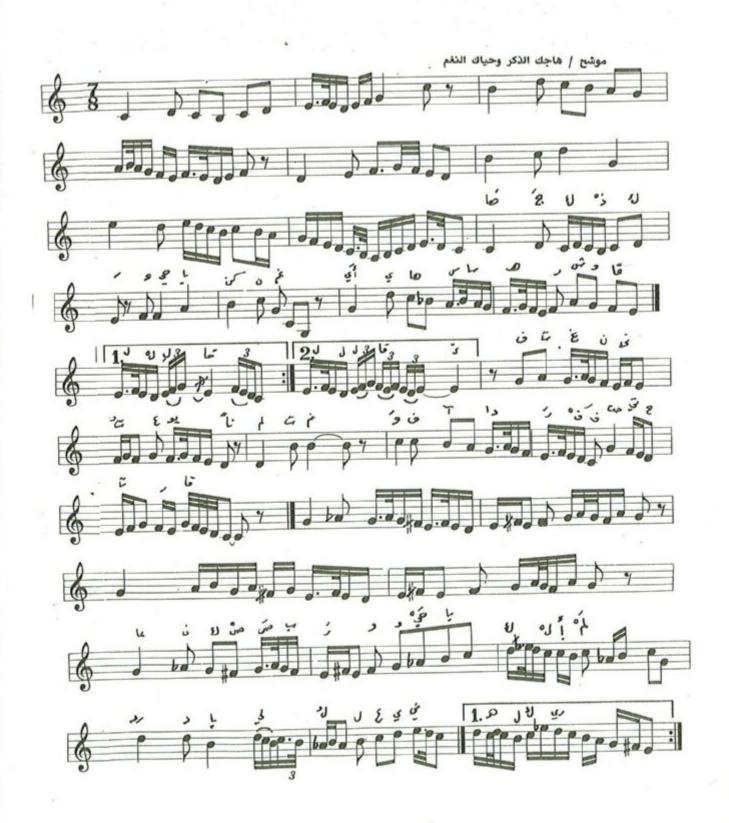

# الموشــحات

موشح / هات یا محبوب کاسي

### موشح هات یا محبوب کاسی

. لحن: روحي الخماش

الشعر : قديم

١ ـ النص :

الدور ( هـات يـا محبـوب كـاسي وَأجـلُ لي بِنْتَ الـدنـانِ ) ٢ يـــالالي آه يــا عيني بَيْنَ نِسـرينٍ وآسِ ( في ريـاضِ الاقحـوانِ ) ٢

الخانة

( رُبُّ سِاقٍ وهـو قاسي قَلْبِ بُهُ للصبِّ لانُّ) ٢ ( وانثنیٰ کـالغُضنِ قـدًاً ) ٢ بـاسماً بَعْد القُطوبُ

( هـات يـا مَحبـوبُ كـاسي وأجــل لي بنْثَ الــدنــانْ ) ٢ يــــالالي آه يـــا عيني بين نســرينٍ وآسِ ( في ريــاض الاقحــوان ) ٢