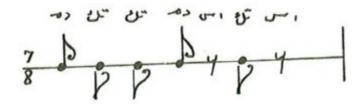

٢ \_ ايقاع النص: مفتعـــلن مفتعلن فاعسلات حامل الهدوى تعب 111 7 11 7 1 7 11 711 7 1 7 ppprppr p rop rop ror

### ٣ ـ الدليل الزمني:

يعتمد موشح حامل الهوى ايقاع السماعي الدارج وهو من فصيلة الاعرج وعدد وحداته الزمنية ثلاث نوارات في البار الواحد ويدخل بالغناء بالدم الأول وينهي بالتك الاخير ونلاحظ تغير الميزان عند اللازمة الموسيقية التي تسبق جملة تضحكين لاهية الى المقسوم وعدد وحداته الزمنية نوارين في البار الواحد ثم يعود الى ( على بدفس الميزان الذي بدأ به .