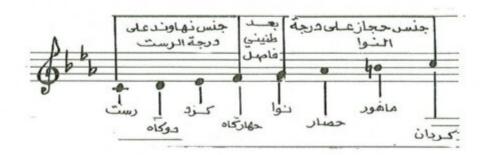

هذا السلم بوجدان وكيان الملحن ليحقق جمل لها اسرار ارتبطت بمفردات الموشح التي امتزجت بمعاناة الملحن وفعلًا تأطر اللحن بالرقة والعذوبة والجمال والكمال وهنا اصبح واضحاً خيال وسعة مدارك الملحن .



٣ - الدليل الزمني: يعتمد موشح يا حبيب الروح ايقاع الدور الهندي وهو من فصيلة الاعرج وعدد وحداته الزمنية سبع كروشات في البار الواحد ولا يتغير الايقاع حتى نهاية الموشح ويدخل الغناء بالدم الاول وينتهي بالتك الاخير .

7 8 9 9 9



## ٤ \_ تطبيق الايقاع على اللحن .



٥ ــ المدى اللحني : يتكون المدى اللحني من احدى عشرة نغمة ، إذ تكون نغمة الكوشت « سي طبيعي »
 اخفض نغمة ونغمة السنبلة « مي بيمول » أعلى نغمة .



٦ - الهيكل المقامي : يعتمد موشح يا حبيب الروح على سلم مقام النهاوند في مقدمته ونهايته أساساً له
 ويتألف لحن الموشح من عدد الهياكل المقامية التي تشكل بناءه اللحني والتي سنستعرضها وتحليلها لاحقاً .



V - المسار اللحني: يتألف الموشح من مقدمة موسيقية وخمسة مقاطع لحنية ، حيث تبدأ المقدمة بخامة السلم « النوا » ومن نفس السلم المشار اليه وكذلك المقطع الأول ، أما في المقطع الثاني فيبدأ من عبارة « أي وجد » ومن جواب النغمة « الكردان - دو جواب » لينتقل عند كلمة « حمل القلب » الى سلم مقام البيات مصوراً على درجة النو « صول » بعد استبدال درجة الحصار « لابيمول » بدرجة تك الحصار « لا كار - بيمول » . أما المقطع الثالث فيعود السير النغمي الى سلم الاساس ومن درجة جواب النغمة الاساسية . وفي المقطع الرابع ينتقل النغم الى عقد النكريز مصوراً على درجة الجهارگاه وذلك باستبدال « درجة العجم سي بيمول بدرجة الماهور سي طبيعي » . أما المقطع الخامس والسادس فيعود اللحن الى نغمة الاساس رغم وجود علامات تحويل عرضية ولكنها لا تؤثر في هوية المقام الذي بدأ فيه الموشح .



٨ \_ نسبة النوطات الى المقاطع اللفظية وفق الجدول ا