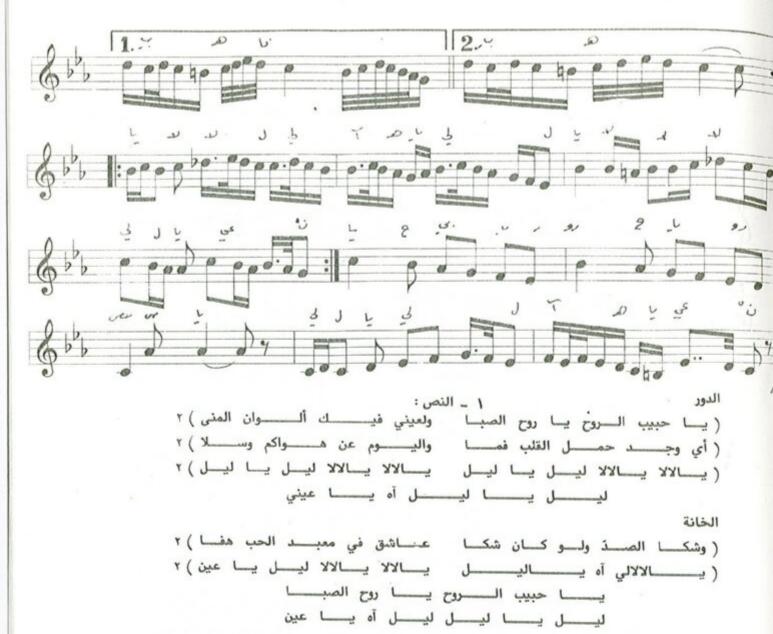

٣ - الدليل الزمني: يعتمد موشح يا حبيب الروح ايقاع الدور الهندي وهو من فصيلة الاعرج وعدد وحداته الزمنية سبع كروشات في البار الواحد ولا يتغير الايقاع حتى نهاية الموشح ويدخل الغناء بالدم الاول وينتهي بالتك الاخير .

7 8 9 9 9

## ٤ \_ تطبيق الايقاع على اللحن .

٥ ــ المدى اللحني : يتكون المدى اللحني من احدى عشرة نغمة ، إذ تكون نغمة الكوشت « سي طبيعي »
 اخفض نغمة ونغمة السنبلة « مي بيمول » أعلى نغمة .

٦ - الهيكل المقامي : يعتمد موشح يا حبيب الروح على سلم مقام النهاوند في مقدمته ونهايته أساساً له
 ويتألف لحن الموشح من عدد الهياكل المقامية التي تشكل بناءه اللحني والتي سنستعرضها وتحليلها لاحقاً .

V - المسار اللحني: يتألف الموشح من مقدمة موسيقية وخمسة مقاطع لحنية ، حيث تبدأ المقدمة بخامة السلم « النوا » ومن نفس السلم المشار اليه وكذلك المقطع الأول ، أما في المقطع الثاني فيبدأ من عبارة « أي وجد » ومن جواب النغمة « الكردان - دو جواب » لينتقل عند كلمة « حمل القلب » الى سلم مقام البيات مصوراً على درجة النو « صول » بعد استبدال درجة الحصار « لابيمول » بدرجة تك الحصار « لا كار - بيمول » . أما المقطع الثالث فيعود السير النغمي الى سلم الاساس ومن درجة جواب النغمة الاساسية . وفي المقطع الرابع ينتقل النغم الى عقد النكريز مصوراً على درجة الجهارگاه وذلك باستبدال « درجة العجم سي بيمول بدرجة الماهور سي طبيعي » . أما المقطع الخامس والسادس فيعود اللحن الى نغمة الاساس رغم وجود علامات تحويل عرضية ولكنها لا تؤثر في هوية المقام الذي بدأ فيه الموشح .

٨ \_ نسبة النوطات الى المقاطع اللفظية وفق الجدول الآتي :

| J | 1      | رك: | في | ني | غي  | ٠ أ. | ۇ .   | يا | - ص | حص   | . 95° | يا | ζ. | 5 | ) | ال | بيَ | ć   | 1   |
|---|--------|-----|----|----|-----|------|-------|----|-----|------|-------|----|----|---|---|----|-----|-----|-----|
| ١ | ١      | ١   | ١  | ١  | غيٰ | 1    | ١     | ٣  | ١   | ١    | ۲     | ۲  | ١  | ١ | ١ | ١  | ۲   | ١   | ١   |
| ن | ا بُ ا | JI  | ان | ij | Ú   | ?    | اخم ا | ڔ  | ٠ځ٠ | į    | ي,    | ي  | i  |   |   | ني | ŕ   | نل  | وًا |
| ۲ | ٤      | ١   | ١  | ١  | ۲   | ۲    | ١     | ١  | ١   | ١    | ۲     | 1  | ٢  |   |   | 0  | 1   | ١   | ۲   |
|   |        |     |    |    |     | 9    | 11    | ك  | 19  | ا شـ | 10    | 3  | 6  | 1 | į | ي  | ٦   | مًا | اة  |
|   |        |     |    |    | 1   | ٤    | 1     | ۲  | ٤   | ۲    | ۲     | ۲  | 1  | ٣ | ٢ | ٤  | 4   | 1   | ٤   |

من خلال الجدول اعلاه (أ-ب) ظهر ان نسبة المقاطع التي تقابلها نغمة واحدة الى نسبة المقاطع التي تقابلها أكثر من نغمة هي « ٢٦ / ٢٩ »، أي ان عدد المقاطع التي تقابلها نغمة واحدة ٢٩ مقطعاً بينما المقاطع التي تقابلها أكثر من نغمة ٢٦ مقطعاً .