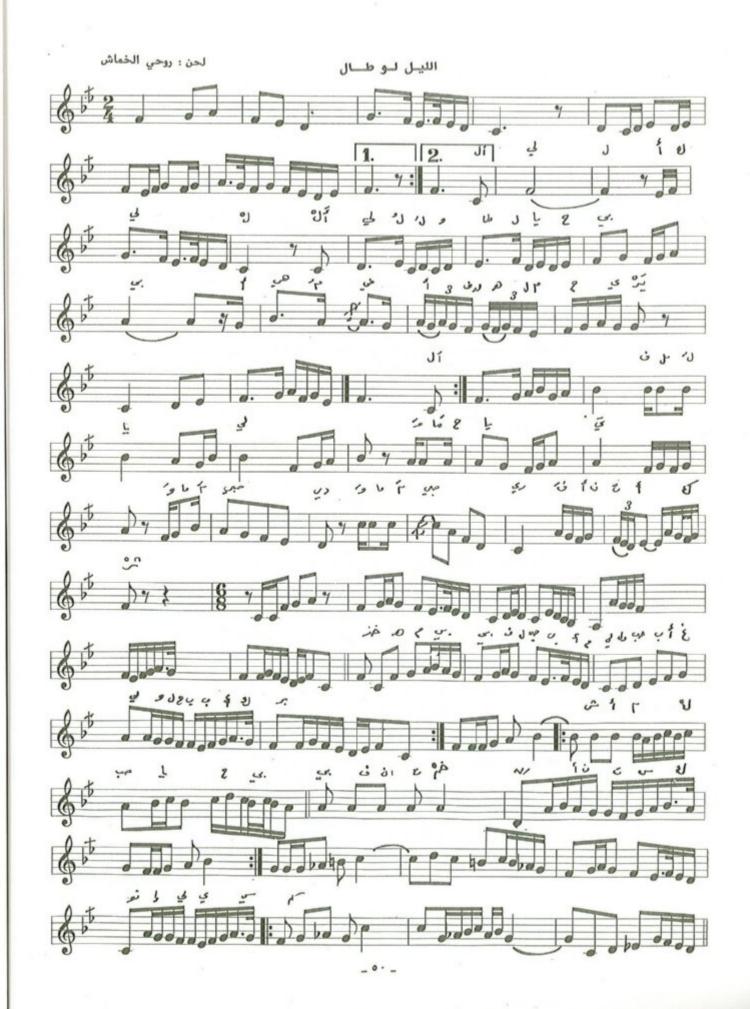

# الموشــحات

موشح / هات یا محبوب کاسي

### موشح هات یا محبوب کاسی

. لحن: روحي الخماش

الشعر : قديم

١ ـ النص :

الدور ( هـات يـا محبـوب كـاسي وَأجـلُ لي بِنْتَ الـدنـانِ ) ٢ يـــالالي آه يــا عيني بَيْنَ نِسـرينٍ وآسِ ( في ريـاضِ الاقحـوانِ ) ٢

الخانة

( رُبُّ سِاقٍ وهـو قاسي قَلْبِ بُهُ للصبِّ لانُّ) ٢ ( وانثنیٰ کـالغُضنِ قـدًاً ) ٢ بـاسماً بَعْد القُطوبُ

( هـات يـا مَحبـوبُ كـاسي وأجــل لي بنْثَ الــدنــانْ ) ٢ يــــالالي آه يـــا عيني بين نســرينٍ وآسِ ( في ريــاض الاقحــوان ) ٢