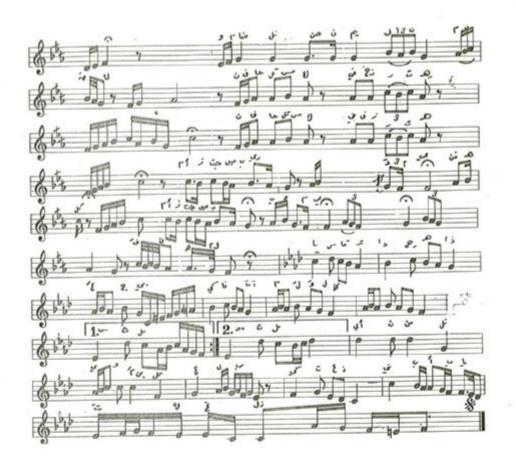

ا ـ النص: الدور عـ النص: الدور عـ الالالا اللا الله النصن السرسيق ٢ عـ الالالا اللا الله ٢ وغـ زالًا بـ التمـني قـ د حمى خـ د الشقيق آه يا للــي

الخانة ( إنعطف نحــــوي وعني واستقني كــاس الــرحيق ) ٢ ( إنعطف نحـــوي وعني واستقني كــاس الــرحيق ) ٢ لست في العشق غــريــرأ جـاهــلًا هــذا المقـام لست في العشق غــريــرأ جـاهــلًا هــذا المقـام آه يا لالــي

 ٣ ـ الدليل الزمني: يعتمد الموشح ايقاع المصمودي الكبير من بدايته وحتى نهايته وتكتب عدد وحداته
 الزمنية ثمانية علامات من الكروشات في البار الواحد ويدخل الغناء بالتك الثاني وينتهي بالدم الثالث.

٤ \_ تطبيق اجزاء الايقاع على اللحن.

٥ - المدى اللحني : يتكون المدى اللحني من عشر نغمات تكون نغمة الرست اخفض نغمة ونغمة المحير أعلى نغمة .

٦ - الهيكل المقامي : يعتمد الموشح سلم مقام الرست أساساً له في بدايته ونهايته ويتألف من عدد الهياكل
 المقامية التي تشكل بناءه اللحني والتي سنستعرضها وتحليلها لاحقاً .

٧ - المسار اللحني : يتألف الموشح من مقدمة موسيقية قصيرة بُنيت على سلم مقام الرست ويليها المقطع الأول الذي يسير بنفس درجات السلم الاساس ، وعند عبارة « يالالا » تتغير درجة الأوج بدرجة الماهور ودرجة الحسيني بدرجة الحصار تحقيقاً لجنس الحجاز على درجة النوا وذلك تمهيداً لتطبيق سلم مقام السوزناك ونلاحظ عند بداية الخانة يعود النغم الى اصلة « الرست » حتى عبارة « واسقني كأس » حيث يتغير النغم الى سلم مقام السيكاه وعند عبارة « يالالا » يعود اللحن الى نغمة السوزناك رجوعاً الى سلم الرست الذي بدأ فيه .

عدد المقاطع التي تقابلها نغمة واحدة = ١٤

عدد المقاطع التي تقابلها أكثر من نغمة = ١٥ نتائج الوصف والتحليل

موشح « يا مليحاً بالتثني » من بحر الرمل وتفعيلته « فاعلاتن فاعلاتن فاعلان » .

ان هذا الموشح ينضح بمعاني التغزل من وصف جميل يطرب السامعين ويحلو في الاذهان بما له من وقع رقيق في اللفظ والمعنى ، فالملاحة أي الجمال لا يفهما الشاعر هنا إلا مع انسجام الحركة والتثني ، فكان هذا التثني يراد به جمال وحسن رشاقة المحبوب ولدانته نوع من الايقاع الذي يستجيب اليه السامع بتصوره وتخيل حركته ، فالصورة هنا انسجمت مع الواقع الموسيقي للفظ الذي اتخذه البحر والوزن الشعري والقافية المختارة بعناية ولطف ، ثمة تساو بين الاشطر في الحركة والسكون ، وثمة وقفة واحدة تتكرر مع كل شطر يضاف الى ذلك الحركة المتخيلة في الصورة الشعرية التي يسخرها الشاعر هنا للغزل ولوصف مجالس الأنس والطرب ، فيخاطب المحبوب ليصل اليه مباشرة ثم يطلب منه في البداية بالنداء ما يشاء ثم بأفعال الأمر انعطف ، وغنَ ، واسقني فكأنه يستميله غاية الاستمالة ويقترب منه غاية القرب بما ينسجم مع اللحن والاداء فضلًا عن الوزن والقافية .

بعد هذا وذاك جاء الخماش بجمل موسيقية تناغمت مع هذا النسج الرقيق الرائع الجميل المتمثل بمفردات هذا الموشح حيث عبر عنها بجمل موسيقية واضحة الخطوات مبتعداً ، نوعاً ما ، عن القفزات ليعطي هذا اللحن صفة تعبيرية تطريبية عاطفية فرحة حيث ازدادت نسبة الأبعاد الصاعدة على الهابطة . لقد تأطر اللحن بسلم مقام الرست الذي عرف في أهميته بالموسيقى العربية وقد حاول اللحن التجوال في ارجائه ومشتقاته النغمية والمتقاربة منه حيث نغمة السوزناك والسيكاه ، مستخدماً بذلك مساحة صوتية أمدها اوكتاف ونغمتان حاول من خلالها خلق جمل موسيقية ساعدته في انسيابية اللحن وانتقالاته النغمية . لقد أحسن الملحن اختيار ايقاع المصمودي الكبير سكة لهذا اللحن الذي سادت علامات السكوت في ارجائه لتبرز خفايا الجمال من خلال السير النغمي للموشح منسجماً مع ايقاع النص ومتقارباً معه لحد ما .